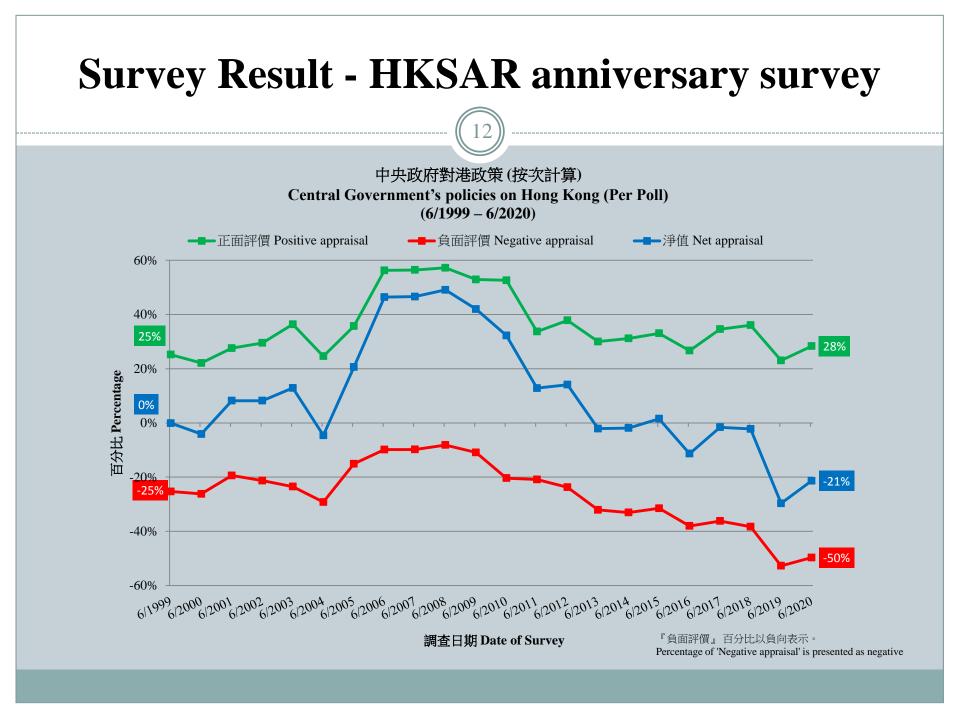

## **Survey Result - HKSAR anniversary survey**

### Central Government's policies on Hong Kong

|                    | 17-20/6/2019 | 15-18/6/2020 | Change        | Record                      |
|--------------------|--------------|--------------|---------------|-----------------------------|
| Positive appraisal | 23%          | 28%          | <b>▲</b> 5% * | Record high since Jun. 2018 |
| Negative appraisal | 53%          | 50%          | ▼3%           | Record low since Jun. 2019  |
| Net appraisal      | -30%         | -21%         | <b>8%</b> *   | Record high since Jun. 2018 |
| Mean value         | 2.5          | 2.6          | ▲0.1          | Record high since Jun. 2018 |

• As for the policies of the Central Government on Hong Kong after the handover, 28% of the respondents gave positive feedback, whereas 50% gave negative appraisal, giving a net appraisal of negative 21 percentage points. The mean score is 2.6 marks, meaning between "half-half" and "not quite good" in general. Positive figures increase significantly from the same period last year.