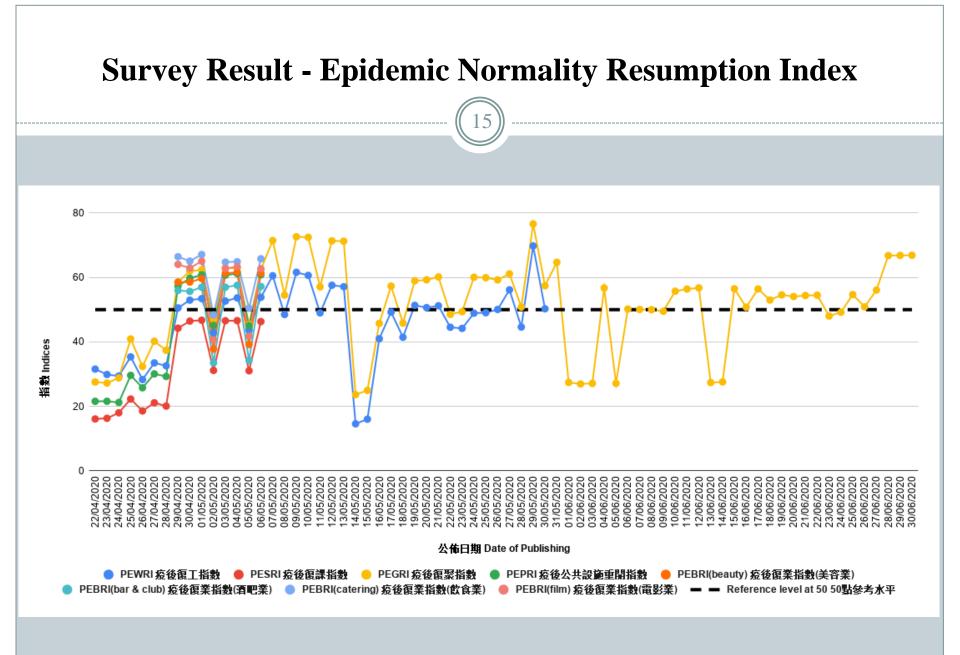

Community Integration through Cooperation and Democracy Community Health Module Press Release June 30, 2020

| ult       | - E            | pid                     | lem                              | <b>nic</b> (                            | <b>No</b>                                        | rm<br>)                                                   | alit                                                               | y F                                                                         | Res                                                                                  | um                                                                                             | pti                                                                                                    | on                                                                                                            | Ind                                                                                                                     | dex                                                                                                                                  |                                                                                                                                           |                                                                                                                      |
|-----------|----------------|-------------------------|----------------------------------|-----------------------------------------|--------------------------------------------------|-----------------------------------------------------------|--------------------------------------------------------------------|-----------------------------------------------------------------------------|--------------------------------------------------------------------------------------|------------------------------------------------------------------------------------------------|--------------------------------------------------------------------------------------------------------|---------------------------------------------------------------------------------------------------------------|-------------------------------------------------------------------------------------------------------------------------|--------------------------------------------------------------------------------------------------------------------------------------|-------------------------------------------------------------------------------------------------------------------------------------------|----------------------------------------------------------------------------------------------------------------------|
| 14/6<br>0 |                |                         |                                  |                                         |                                                  |                                                           |                                                                    |                                                                             |                                                                                      |                                                                                                |                                                                                                        |                                                                                                               |                                                                                                                         | 28/6                                                                                                                                 |                                                                                                                                           | 30/0<br>4                                                                                                            |
| 1         | 0              | 0                       | 0                                | 0                                       | 0                                                | 0                                                         | 0                                                                  | 0                                                                           | 0                                                                                    | 0                                                                                              | 0                                                                                                      | 0                                                                                                             | 0                                                                                                                       | 0                                                                                                                                    | 0                                                                                                                                         | 0                                                                                                                    |
| 27.6      | 56.5           | 50.8                    | 56.4                             | 53.0                                    | 54.6                                             | 54.1                                                      | 54.4                                                               | 54.5                                                                        | 48.0                                                                                 | 49.2                                                                                           | 54.7                                                                                                   | 50.9                                                                                                          | 56.1                                                                                                                    | 66.8                                                                                                                                 | 66.8                                                                                                                                      | 66.9                                                                                                                 |
|           |                |                         |                                  |                                         |                                                  |                                                           |                                                                    |                                                                             |                                                                                      |                                                                                                |                                                                                                        |                                                                                                               |                                                                                                                         |                                                                                                                                      |                                                                                                                                           |                                                                                                                      |
|           | 14/6<br>0<br>1 | 14/6 15/6<br>0 0<br>1 0 | 14/6 15/6 16/6<br>0 0 3<br>1 0 0 | 14/6 15/6 16/6 17/6   0 0 3 0   1 0 0 0 | 14/6 15/6 16/6 17/6 18/6   0 0 3 0 8   1 0 0 0 0 | 14/6 15/6 16/6 17/6 18/6 19/6   0 0 3 0 8 4   1 0 0 0 0 0 | 14/6 15/6 16/6 17/6 18/6 19/6 20/6   0 0 3 0 8 4 3   1 0 0 0 0 0 0 | 14/6 15/6 16/6 17/6 18/6 19/6 20/6 21/6   0 0 3 0 8 4 3 1   1 0 0 0 0 0 0 0 | 14/6 15/6 16/6 17/6 18/6 19/6 20/6 21/6 22/6   0 0 3 0 8 4 3 1 3   1 0 0 0 0 0 0 0 0 | 14/6 15/6 16/6 17/6 18/6 19/6 20/6 21/6 22/6 23/6   0 0 3 0 8 4 3 1 3 30   1 0 0 0 0 0 0 0 0 0 | 14/6 15/6 16/6 17/6 18/6 19/6 20/6 21/6 22/6 23/6 24/6   0 0 3 0 8 4 3 1 3 30 16   1 0 0 0 0 0 0 0 0 0 | 14/6 15/6 16/6 17/6 18/6 19/6 20/6 21/6 22/6 23/6 24/6 25/6   0 0 3 0 8 4 3 1 3 30 16 2   1 0 0 0 0 0 0 0 0 0 | 14/6 15/6 16/6 17/6 18/6 19/6 20/6 21/6 22/6 23/6 24/6 25/6 26/6   0 0 3 0 8 4 3 1 3 30 16 2 14   1 0 0 0 0 0 0 0 0 0 0 | 14/6 15/6 16/6 17/6 18/6 19/6 20/6 21/6 22/6 23/6 24/6 25/6 26/6 27/6   0 0 3 0 8 4 3 1 3 30 16 2 14 3   1 0 0 0 0 0 0 0 0 0 0 0 0 0 | 14/6 15/6 16/6 17/6 18/6 19/6 20/6 21/6 22/6 23/6 24/6 25/6 26/6 27/6 28/6   0 0 3 0 8 4 3 1 3 30 16 2 14 3 1   1 0 0 0 0 0 0 0 0 0 0 0 0 | 14/6 15/6 16/6 17/6 18/6 19/6 20/6 21/6 22/6 23/6 24/6 25/6 26/6 27/6 28/6 29/6   0 0 3 0 8 4 3 1 3 30 16 2 14 3 1 2 |