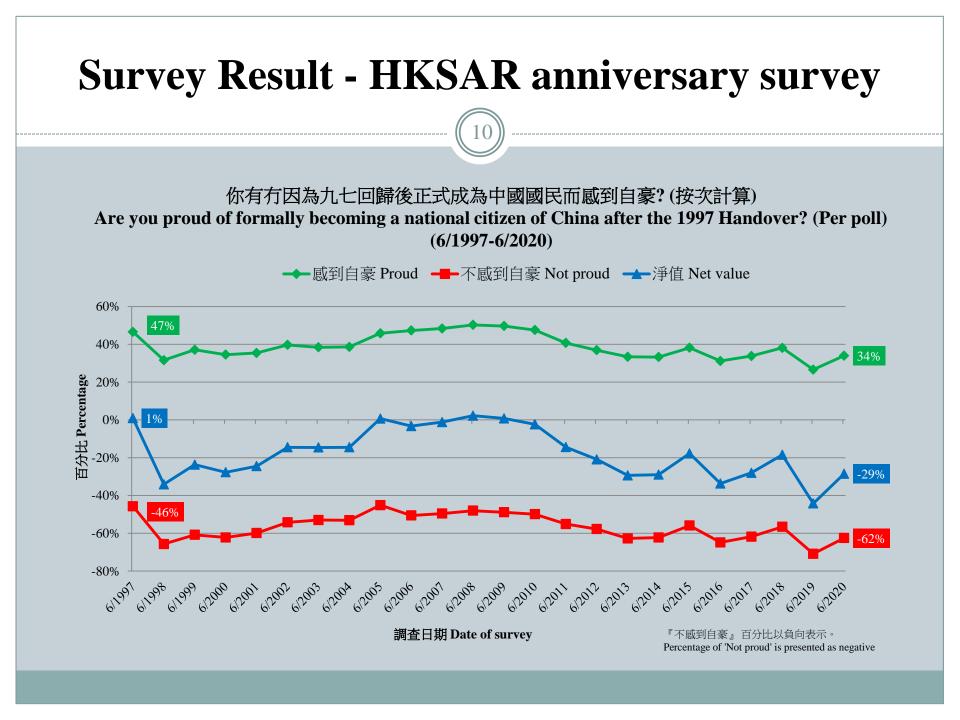

## **Survey Result - HKSAR anniversary survey**

# Chinese national pride

|           | 17-20/6/2019 | 15-18/6/2020 | Change       | Record                      |
|-----------|--------------|--------------|--------------|-----------------------------|
| Proud     | 27%          | 34%          | <b>17%</b> * | Record high since Jun. 2018 |
| Not proud | 71%          | 62%          | <b>▼8%</b> * | Record low since Jun. 2018  |
| Net value | -44%         | -29%         | <b>16%</b> * | Record high since Jun. 2018 |

• The survey shows that Hong Kong people's pride in China's national identity has risen significantly by 7 percentage points to 34% over the same period last year, while the rate of no pride has dropped significantly by 8 percentage points to 62%.