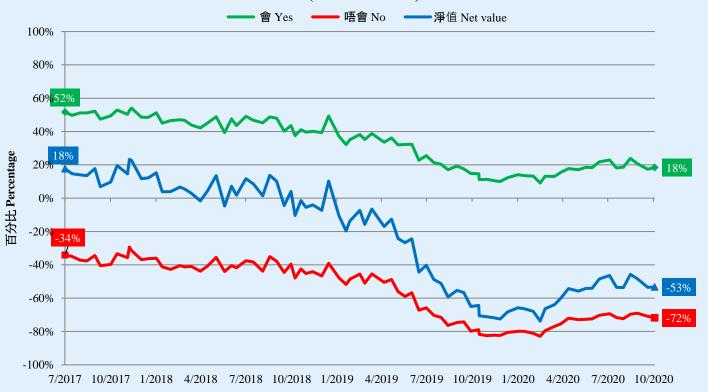

## Popularity of Chief Executive

|                  |                       | 21-24/9/2020 | 5-8/10/2020 | Change       | Record                      |
|------------------|-----------------------|--------------|-------------|--------------|-----------------------------|
| CE<br>Carrie Lam | Rating                | 27.5         | 28.6        | <b>▲1.0</b>  | Record high since Jul. 2020 |
|                  | Vote of confidence    | 17%          | 18%         | <b>▲1</b> %  | Record high since Aug 2020  |
|                  | Vote of no confidence | 71%          | 72%         | <b>▲1</b> %  | Record high since Aug. 2020 |
|                  | Net approval rate     | -53%         | -53%        | <b>▲</b> <1% | Record high since Aug. 2020 |

Our latest survey shows that the popularity rating of CE Carrie Lam now stands at 28.6 marks. 48% participants give her 0 rating. Her approval rate is 18%, disapproval rate 72%, giving a net popularity of negative 53 percentage points. All popularity figures have not changed much from half a month ago.

#### 市民對林鄭月娥出任特首的假設投票結果 (按次計算) Hypothetical Voting for Carrie Lam as the Chief Executive (Per Poll) (7/2017 – 10/2020)

調查月份 Month of Survey

『唔會』百分比以負向表示。 Percentage of 'No' is presented as negative