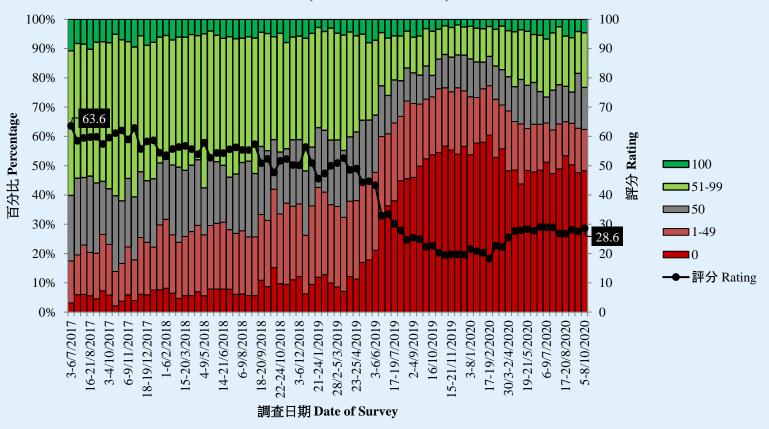

## Popularity of Chief Executive

|                  |                       | 21-24/9/2020 | 5-8/10/2020 | Change       | Record                      |
|------------------|-----------------------|--------------|-------------|--------------|-----------------------------|
| CE<br>Carrie Lam | Rating                | 27.5         | 28.6        | <b>▲1.0</b>  | Record high since Jul. 2020 |
|                  | Vote of confidence    | 17%          | 18%         | <b>▲1</b> %  | Record high since Aug 2020  |
|                  | Vote of no confidence | 71%          | 72%         | <b>▲1</b> %  | Record high since Aug. 2020 |
|                  | Net approval rate     | -53%         | -53%        | <b>▲</b> <1% | Record high since Aug. 2020 |

Our latest survey shows that the popularity rating of CE Carrie Lam now stands at 28.6 marks. 48% participants give her 0 rating. Her approval rate is 18%, disapproval rate 72%, giving a net popularity of negative 53 percentage points. All popularity figures have not changed much from half a month ago.

# 特首林鄭月娥評分 (按次計算) Rating for Chief Executive Carrie Lam (Per Poll) (7/2017 – 10/2020)