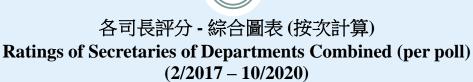

#### Secretaries of Departments

|                                                         |                   | 31/8-4/9/2020 | 5-8/10/2020 | Change       | Record                      |
|---------------------------------------------------------|-------------------|---------------|-------------|--------------|-----------------------------|
| Chief Secretary<br>for Administration<br>Matthew Cheung | Rating            | 28.5          | 28.7        | ▲0.3         | Record high since Aug. 2020 |
|                                                         | Net approval rate | -39%          | -32%        | <b>▲7</b> %  | Record high since May 2020  |
| Financial<br>Secretary<br>Paul Chan                     | Rating            | 35.5          | 36.9        | <b>1.4</b>   | Record high since Aug. 2020 |
|                                                         | Net approval rate | -18%          | -16%        | <b>▲2%</b>   | Record high since Feb. 2020 |
| Secretary for<br>Justice<br>Teresa Cheng                | Rating            | 20.8          | 19.3        | <b>V</b> 1.5 | Record low since Jun. 2019  |
|                                                         | Net approval rate | -56%          | -57%        | <b>V</b> 1%  | Record low since Jul. 2019  |

• The popularity figures of the Secretaries of Departments have not changed much from a month ago.

#### **Survey Result - Popularity of Secretaries of departments**

調查月份 Month of Survey