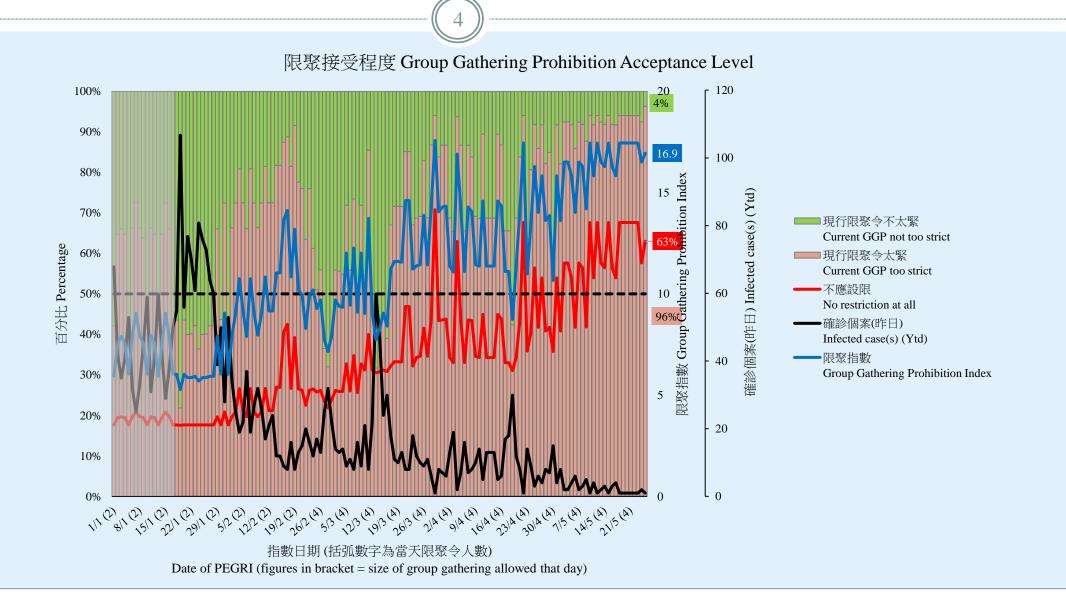

# 調查結果 - 限聚接受程度

### **Survey Result – Group Gathering Prohibition Acceptance Level**