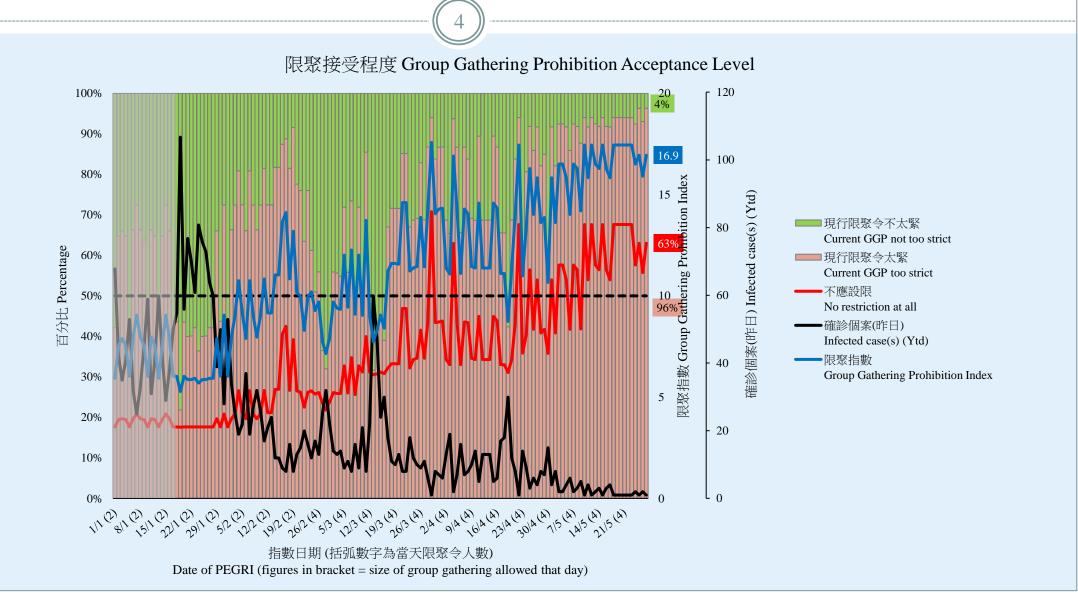

### **Survey Result – Group Gathering Prohibition Acceptance Level**

# **Group Gathering Prohibition Index – Commentary**

香港教育中心商會副主席任偉豪指出:「今天認為防疫措施太緊的市民達到96%,是調查的歷史新高,但政府竟然公佈現行的限聚措施不變,延續兩個星期,相信這個決定是和全港市民的意願背道而馳的。本人認為政府需要盡快安排回復常態的措施,最少也要放寬和經濟最相關及影響不同行業的限聚措施。在教育方面,中小學校已進入考試季節,之後就是暑假,現在回復全日制已經意義不大。教育局應該鼓勵學校盡快安排學生於暑假期間回校上課,才可幫助學生追回落後的學習進度。」

Vice Chairman of The Hong Kong Chamber of Education Centres Yam Wai Ho observed, "Today, 96% of people think that the anti-epidemic measures are too tight, which reaches all-time record high of the survey. However, the Hong Kong government just announced that the current group gathering restrictions would remain unchanged for two more weeks. This decision is contrary to the wishes of all Hong Kong citizens. I think the government should quickly take measures to bring back normal life again. It should at least relax restrictions that are most relevant to the economy across different industries. In terms of education, elementary and middle schools have entered the exam period and will soon go into summer vacation. There is not much point to revert to full-time schooling now. The Education Bureau should encourage schools to arrange summer classes as soon as possible, to help students catch up with their learning progress."