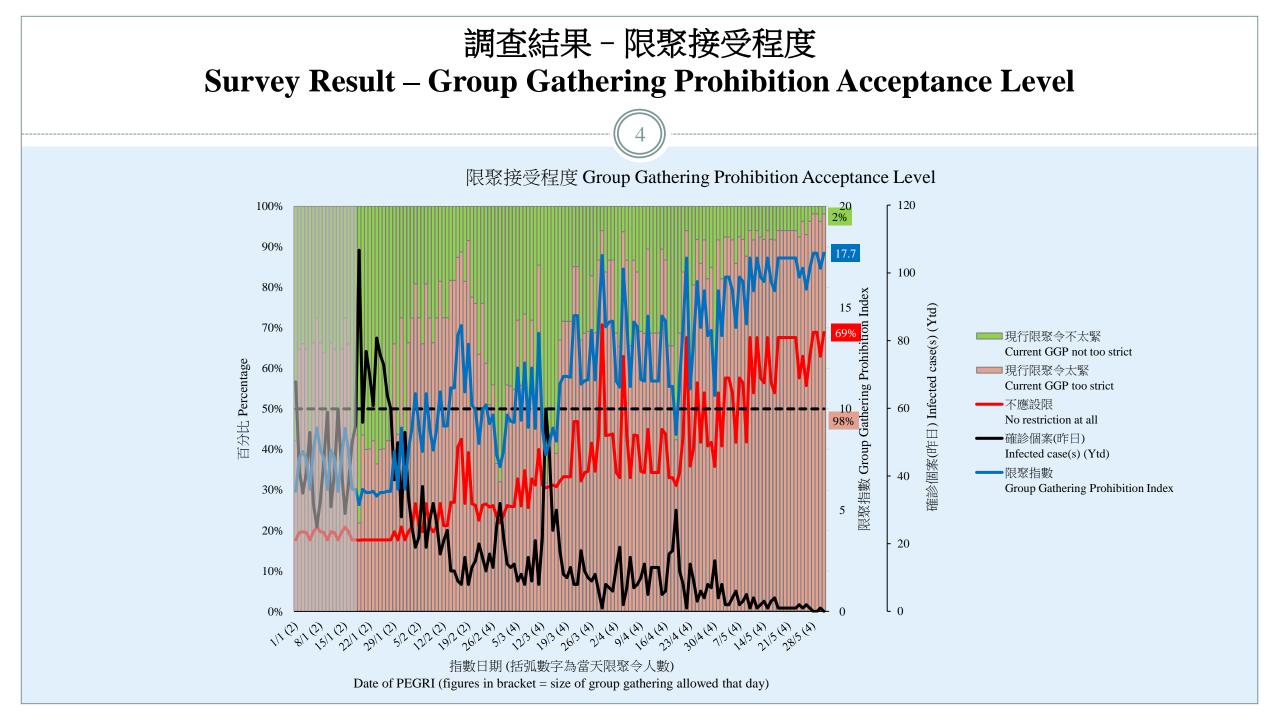

## 限聚指數 Group Gathering Prohibition Index

3

- <u>最新</u>調查日期 <u>Latest</u> survey date: 17-24/5/2021 (N=6,583)
- <u>上次</u>調查日期 <u>Last</u> survey date: 16-21/4/2021 (N=6,330)
- <u>上上次</u>調查日期 <u>Second last</u> survey date: 22-29/3/2021 (N=6,806)

| 意見題目                                                                                                                                                                                        | <b>Opinion Questions</b>                                                                                                                                                                                                                                                                                                                                                                                                                                                                                                                                                                                                                                                                                                                                                                                                                                                                                                                                                                                                                                                                                          |
|---------------------------------------------------------------------------------------------------------------------------------------------------------------------------------------------|-------------------------------------------------------------------------------------------------------------------------------------------------------------------------------------------------------------------------------------------------------------------------------------------------------------------------------------------------------------------------------------------------------------------------------------------------------------------------------------------------------------------------------------------------------------------------------------------------------------------------------------------------------------------------------------------------------------------------------------------------------------------------------------------------------------------------------------------------------------------------------------------------------------------------------------------------------------------------------------------------------------------------------------------------------------------------------------------------------------------|
| 你認為香港應否無條件全面撤銷「限聚令」?<br>• 應該無條件撤銷「限聚令」<br>• 不應該,應視乎疫情而定<br>• 不知道/很難說                                                                                                                        | <ul> <li>Do you think the regulation prohibiting gatherings of more than a specific number of people in public places should be completely lifted unconditionally in Hong Kong?</li> <li>Yes, the ban should be lifted unconditionally</li> <li>No, it should depend on the epidemic situation</li> <li>Don't know / hard to say</li> </ul>                                                                                                                                                                                                                                                                                                                                                                                                                                                                                                                                                                                                                                                                                                                                                                       |
| [追問沒有選擇應該"無條件撤銷「限聚令」"者]<br>你認為每天新增確診個案數應是多少,才適合將「限聚令」訂於4人?<br>你認為每天新增確診個案數應是多少,才適合將「限聚令」訂於8人?<br>你認為每天新增確診個案數應是多少,才適合將「限聚令」訂於16人?<br>你認為感染個案清零多少天後,限聚令應該全面撤銷?<br>請於以下欄位列舉你認為合適的[個案數及限聚人數]組合 | <ul> <li>[For respondents NOT answering "Yes, the ban should be lifted unconditionally"]</li> <li>How many newly confirmed cases each day should there be before it would be appropriate to prohibit gatherings of more than 2 people?</li> <li>How many newly confirmed cases each day should there be before it would be appropriate to prohibit gatherings of more than 4 people?</li> <li>How many newly confirmed cases each day should there be before it would be appropriate to prohibit gatherings of more than 8 people?</li> <li>How many newly confirmed cases each day should there be before it would be appropriate to prohibit gatherings of more than 8 people?</li> <li>How many newly confirmed cases each day should there be before it would be appropriate to prohibit gatherings of more than 16 people?</li> <li>After how many days of zero infection do you think the group gathering ban should be lifted altogether?</li> <li>Please list combinations of [number of cases &amp; number of people allowed in gatherings] that you think is appropriate in the field below:</li> </ul> |