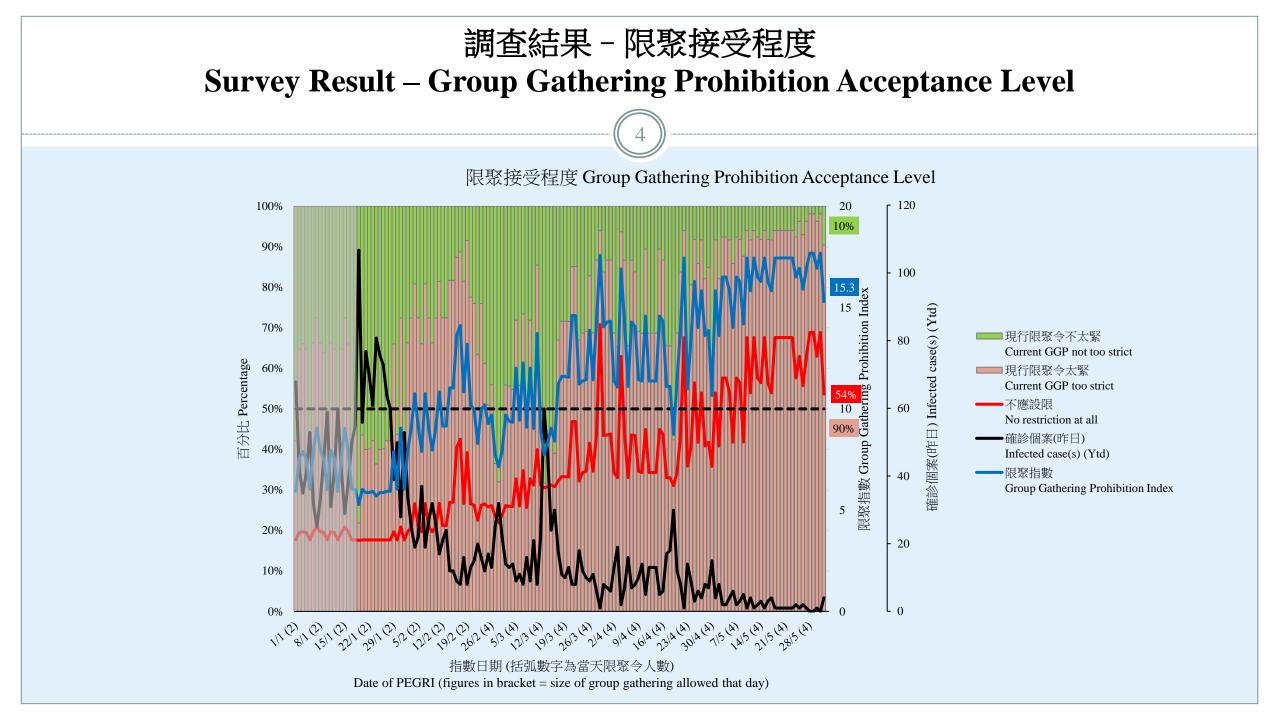

# 限聚指數 Group Gathering Prohibition Index 1/6/2021

#### **Group Gathering Prohibition Index – Commentary**

香港教育中心商會副主席任偉豪指出:「昨天(5月31日)林鄭特首宣佈第四波疫情已完結,與袁國勇教授在周 六的說法一致。政府推出多項谷針新措施,但沒有宣佈放寬限聚令。我認為只宣佈第四波疫情的完結而不放寬 限聚措施,對社會和經濟而言,是沒有任何意義的。如果宣佈第四波疫情完結後但又收緊限聚措施的話,則不 宣佈完結會更好。根據袁國勇教授所說,第五波疫情在未來是必然發生的。若是的話,則繼續維持這般嚴緊限 聚令的實際作用不會很大。香港人已經失去了很多,包括陪伴香港人成長的戲院、卡啦OK,還有其他具香港特 色的不同地方及店鋪。數據已顯示有90%香港人認為限聚措施過緊,還不放寬限聚令的話,香港人還要失去多 少呢?」

Vice Chairman of The Hong Kong Chamber of Education Centres Yam Wai Ho observed, "Yesterday (31 May), the Chief Executive announced that the fourth wave of the epidemic was over, in line with what Professor Yuen Kwok-Yung said on Saturday. The government introduced a number of new measures to boost vaccination, but did not announce any relaxation of the prohibition on group gathering. I think, for both the society and the economy, it is meaningless to announce the end of the fourth wave of the epidemic if there is no relaxation of any gathering restriction. I would rather see the government not announce the end of the fourth wave if it would tighten the restrictions again. According to Professor Yuen, the fifth wave of the epidemic is bound to happen in the future, so it would be meaningless to maintain such tight epidemic measures. Hong Kong people have lost so much, including the cinemas, karaoke, and other different places and shops with Hong Kong characteristics. Statistics show that 90% of Hong Kong people think that the restrictions on gathering are too tight. How much more would Hong Kong people lose if we still do not relax the restriction on gathering?"