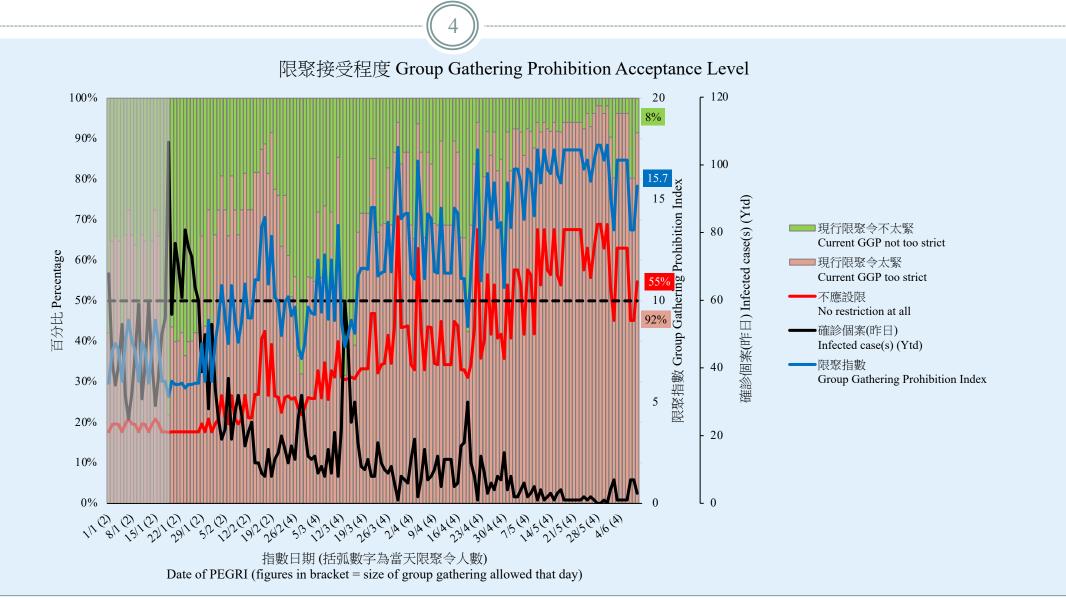

## 調查結果 - 限聚接受程度

#### **Survey Result – Group Gathering Prohibition Acceptance Level**