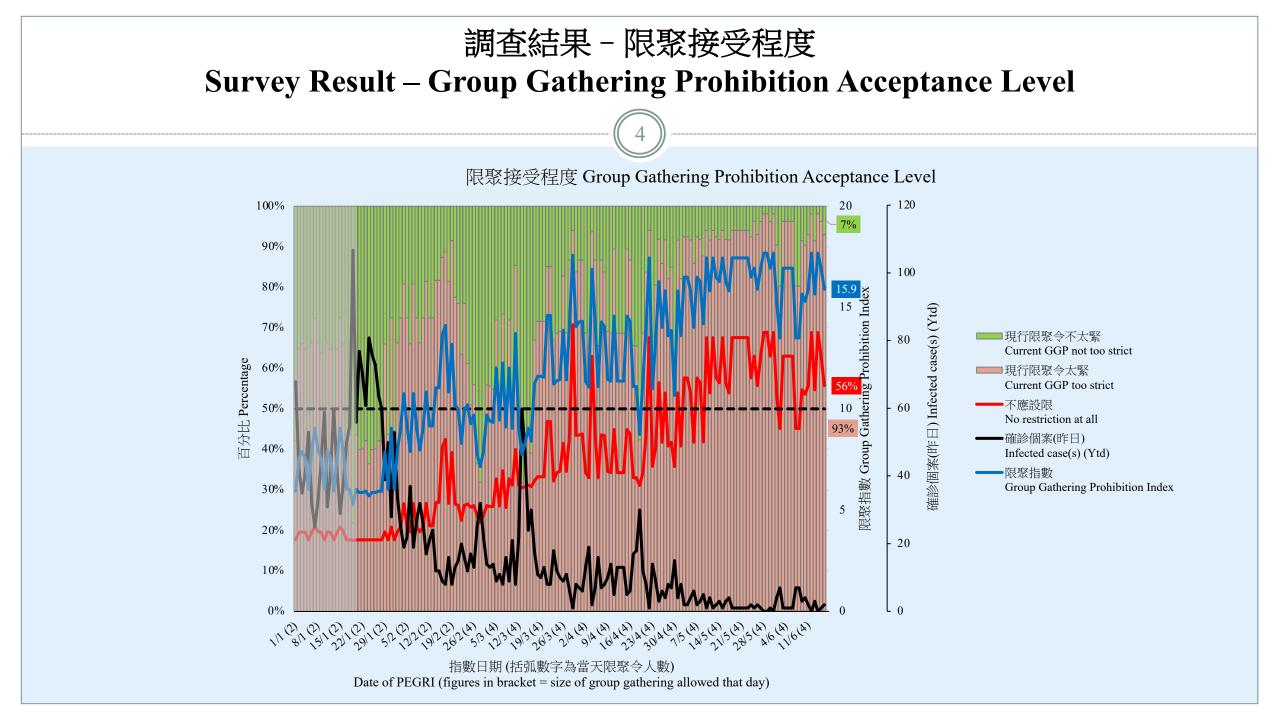

#### 限聚指數 - 分析評論

#### **Group Gathering Prohibition Index – Commentary**

民生大聯盟發言人章彤輝博士指出,「政府官員一改過往的嚴謹作風,建議市民在完成雙重檢測兼 已接種疫苗的前提下,於出境時可減少或免除隔離檢疫,並表示這將成為未來常態。同時,如果疫 苗接種率提高,社區得到較好保障,政府可以放寬部分隔離措施。這些建議確實可以紓解經濟和民 生的困境。我們希望政府可以腳踏實地,為這些措施做好準備,包括與周邊地區政府做好協調、完 備接種疫苗和檢測記錄,以及與非本地機構做好技術細節的對接等。」

Dr Tung-fai Cheung, Spokesman of Alliance of Revitalizing Economy and Livelihood, observed, "The government officials have apparently relaxed their strict approach and proposed to reduce or waive some quarantine measures when people travel out of Hong Kong, provided that they have vaccinated and doubly tested negative in COVID-19 tests, which would become the new norm. The government would also relax the group gathering ban when the vaccination coverage is relatively adequate to protect the local community. These measures could really rescue the local economy and people's livelihood. We hope the government would make good preparations to implement these plans pragmatically, including to proactively liaise with the governments of the surrounding regions, to enhance the records of tests and vaccination, and to work well to match with other authorities in ironing out the technical details."