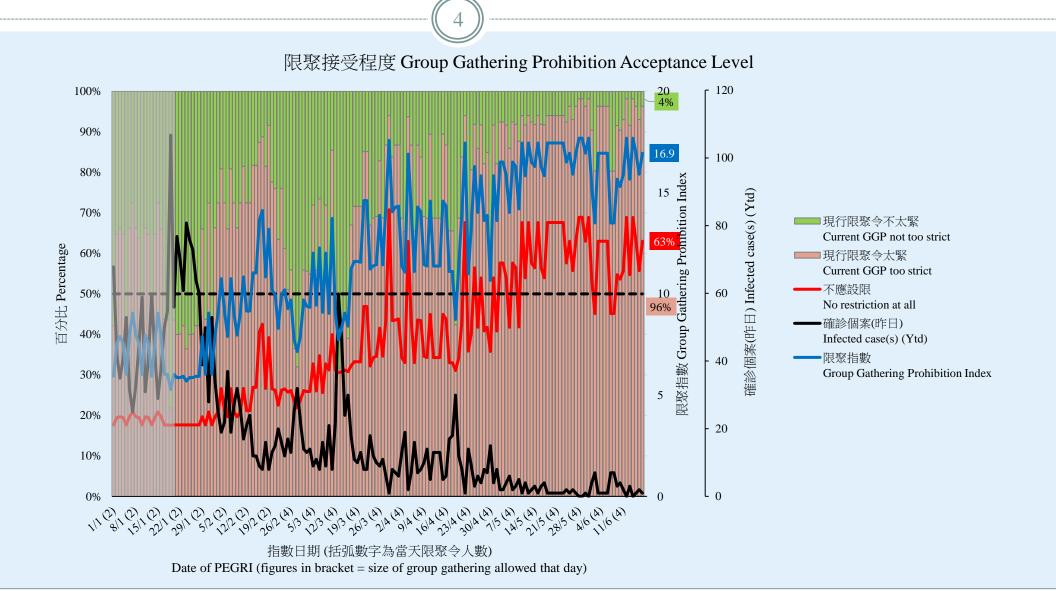

#### 調查結果 - 限聚接受程度

#### **Survey Result – Group Gathering Prohibition Acceptance Level**