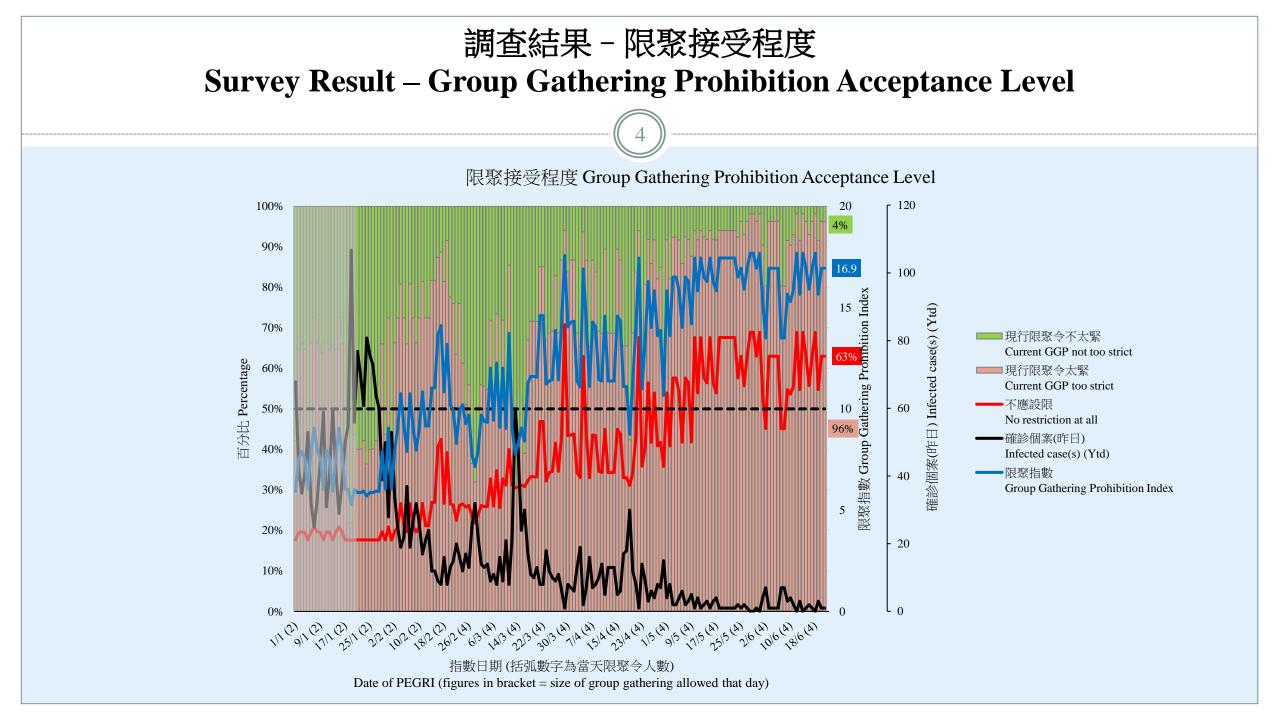

## 限聚指數 Group Gathering Prohibition Index

3

- <u>最新</u>調查日期 <u>Latest</u> survey date: 17-24/5/2021 (N=6,583)
- <u>上次</u>調查日期 <u>Last</u> survey date: 16-21/4/2021 (N=6,330)
- <u>上上次</u>調查日期 <u>Second last</u> survey date: 22-29/3/2021 (*N=6,806*)

## 限聚指數 - 分析評論 Group Gathering Prohibition Index – Commentary

中科監察研究員潘麒智指出:「香港已經連續13日沒有本地個案,近期也只有零星 由外地輸入的個案,證明政府的邊境防控策略尚算成功,於境內亦有效防止疫情傳 播。我期望政府能夠盡快回應民意,放寬社交距離限制。我亦希望政府留意病人需 要,加快放寬探病限制,讓病人早日與家人『團聚』。」

KC Poon, researcher from the CHINAT Monitor, observed, "There have not been any local case in Hong Kong for 13 consecutive days, and imported cases are also rare. This proves that the government's border control is quite successful, and the suppression of the epidemic within the territory is also effective. I hope the government will respond quickly to the public's wish to relax the social distancing restrictions. I also hope the government would take note of the patients' needs and relax the visiting arrangement as soon as possible, so as to let them 'reunite' with their families soon."