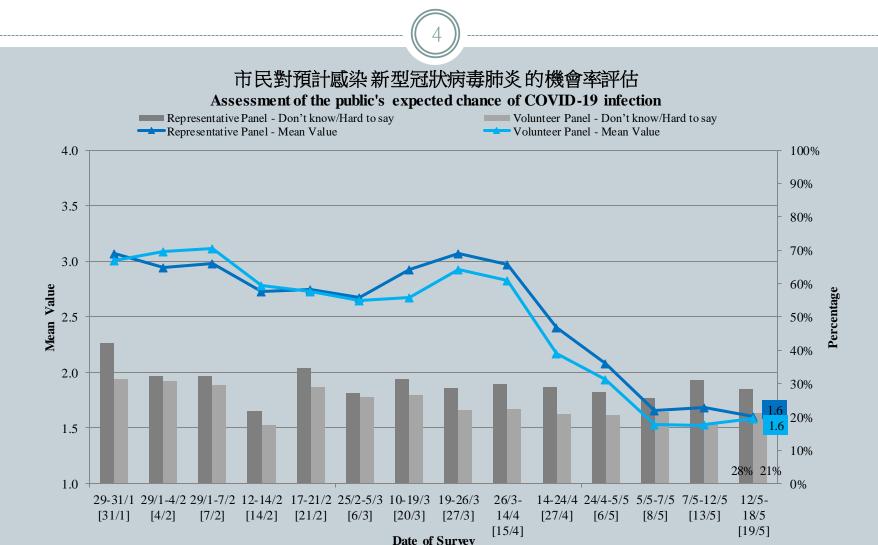

- Latest Date of survey: 12-18/5/2020
- Question: How likely do you think you will be infected with the Novel Coronavirus (COVID-19) in the next month, also known as "Wuhan pneumonia"?

Date of Publishing