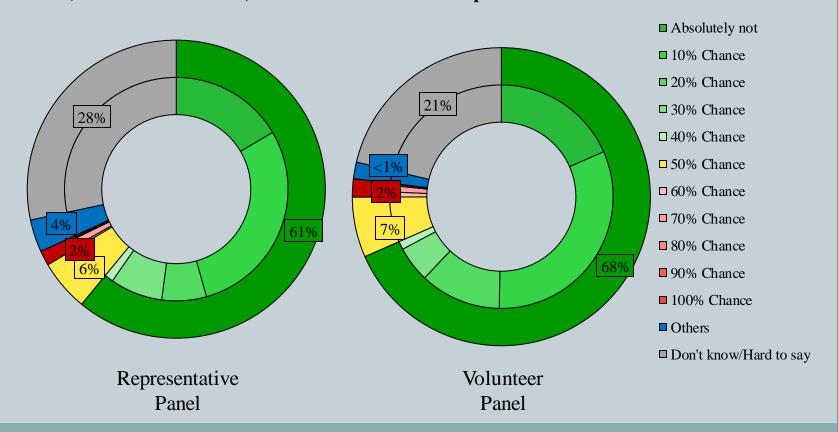

- Latest Date of survey: 12-18/5/2020
- Question: How likely do you think you will be infected with the Novel Coronavirus (COVID-19) in the next month, also known as "Wuhan pneumonia"?

Date of Publishing