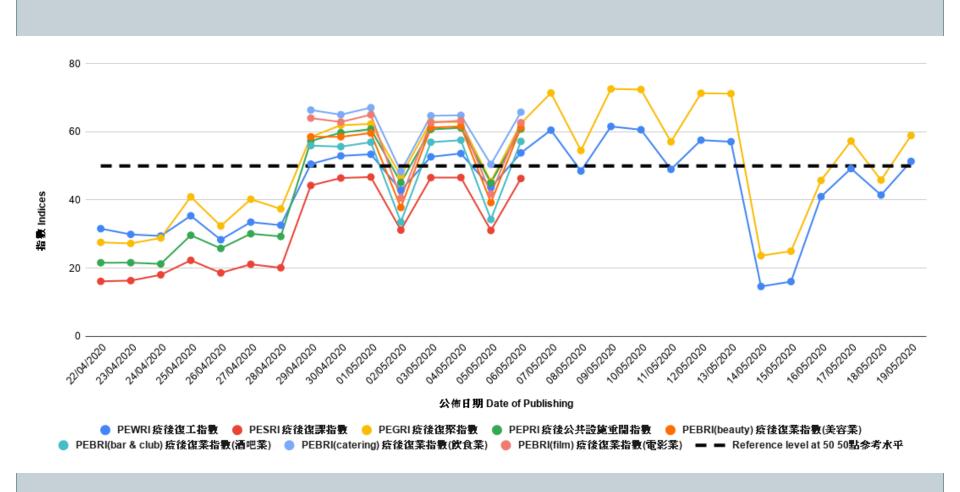

# **Survey Result - PENRI**

| Date of Publishing                                      | 3/5  | 4/5  | 5/5  | 6/5  | 7/5  | 8/5  | 9/5  | 10/5 | 11/5 | 12/5 | 13/5 | 14/5 | 15/5 | 16/5 | 17/5 | 18/5 | 19/5 |
|---------------------------------------------------------|------|------|------|------|------|------|------|------|------|------|------|------|------|------|------|------|------|
| Imported cases (Ytd)                                    | 0    | 0    | 1    | 0    | 0    | 4    | 0    | 0    | 3    | 0    | 0    | 1    | 0    | 1    | 0    | 3    | 0    |
| Local Infected cases (Ytd)                              | 0    | 0    | 0    | 0    | 0    | 0    | 0    | 0    | 0    | 0    | 0    | 2    | 1    | 0    | 0    | 0    | 0    |
| Post-Epidemic Work Resumption (PEWRI)                   | 52.7 | 53.7 | 43.7 | 53.8 | 60.5 | 48.5 | 61.6 | 60.6 | 49.0 | 57.6 | 57.1 | 14.6 | 16.0 | 41.0 | 49.3 | 41.5 | 51.4 |
| Post-Epidemic School Resumption<br>Index (PESRI)        | 46.6 | 46.6 | 31.1 | 46.3 | -    | -    | -    | -    | -    | -    | -    | -    | -    | -    | -    | -    | -    |
| Post-epidemic Gathering Resumption Index (PEGRI)        | 63.0 | 62.9 | 45.4 | 62.5 | 71.5 | 54.5 | 72.6 | 72.5 | 57.1 | 71.4 | 71.2 | 23.7 | 25.0 | 45.8 | 57.3 | 45.8 | 59.0 |
| Post-Epidemic Public-Facilities Reopen Index (PEPRI)    | 60.7 | 61.2 | 45.0 | 60.8 | -    | -    | -    | -    | -    | -    | -    | -    | -    | -    | -    | -    | -    |
| Post-Epidemic Business Resumption PEBRI (beauty)        | 61.3 | 61.6 | 39.2 | 61.3 | -    | -    | -    | -    | -    | -    | -    | -    | -    | -    | -    | -    | -    |
| Post-Epidemic Business Resumption<br>PEBRI (bar & club) |      | 57.6 |      |      | -    | -    | -    | -    | -    | -    | -    | -    | -    | -    | -    | -    | -    |
| Post-Epidemic Business Resumption<br>PEBRI (catering)   |      |      |      |      | -    | -    | -    | -    | -    | -    | -    | -    | -    | -    | -    | -    | -    |
| Post-Epidemic Business Resumption<br>PEBRI (film)       | 62.7 | 63.3 | 41.8 | 62.7 | -    | -    | -    | -    | -    | -    | -    | -    | -    | -    | -    | -    | -    |

#### **Survey Result - PENRI**