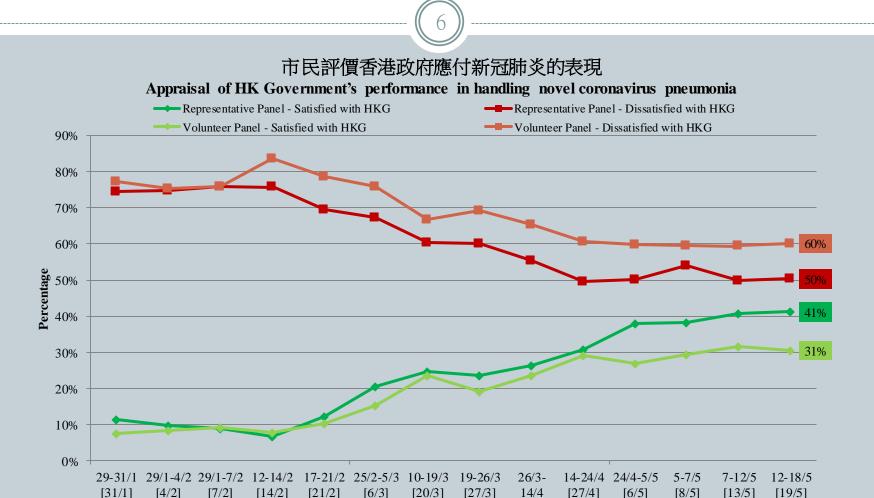

• <u>Latest</u> Date of survey : 12-18/5/2020

• Last Date of survey : 7-12/5/2020 (Representative Panel N=739 Volunteer Panel N=7,420)

| Opinion Overt                                                                                                                                       | Hong Kon | _         | Representa<br>856) | tive Panel   | Hong Kong People Volunteer Panel (N=8,762) |           |           |              |                   |  |  |
|-----------------------------------------------------------------------------------------------------------------------------------------------------|----------|-----------|--------------------|--------------|--------------------------------------------|-----------|-----------|--------------|-------------------|--|--|
| Opinion Question*                                                                                                                                   |          | Satisfied | Half-half          | Dissatisfied | Mean <sup>†</sup>                          | Satisfied | Half-half | Dissatisfied | Mean <sup>†</sup> |  |  |
| Q2 How satisfied or dissatisfied are you with the government's performance in handling novel coronavirus pneumonia?  Latest  Latest  Latest  Latest | 41%      | 9%        | 50%                | 2.6          | 32%                                        | 9%        | 59%       | 2.4          |                   |  |  |
|                                                                                                                                                     | Last     | 41%       | 8%                 | 50%          | 2.6                                        | 31%       | 9%        | 60%          | 2.4               |  |  |

<sup>\*</sup>Answer options included: very much satisfied, somewhat satisfied, half-half, somewhat dissatisfied, very much dissatisfied and don't know / hard to say
† The mean value is calculated by quantifying all individual responses into 1, 2, 3, 4,5 marks according to their degree of positive level, where 1 is the lowest and 5 the highest, and then calculate the sample mean.