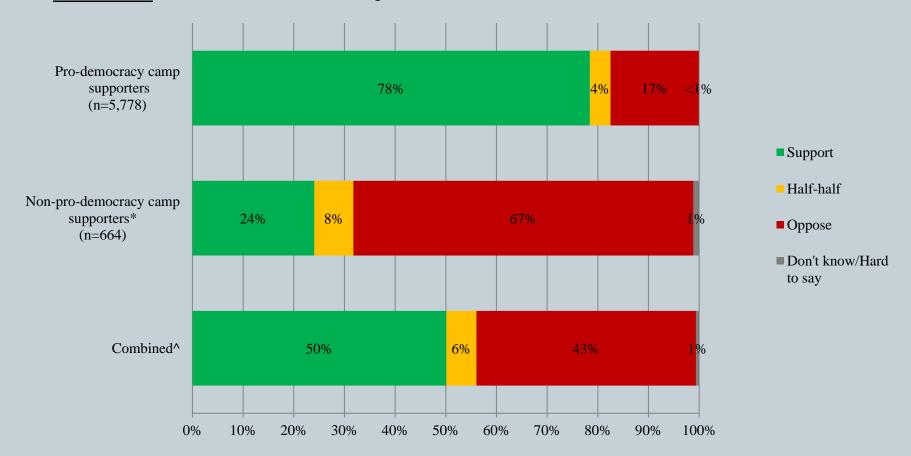

# Survey Result - We Hongkongers Panel Survey

- Latest Date of survey: 16-18/6/2020
- Question: There is a view saying Hong Kong has changed from "One Country, Two Systems" to "One Country, One System". How much do you support or oppose this view?

|           | Pro-democracy camp<br>supporters (n=5,778) | Non-pro-democracy camp supporters* (n=664) | Combined^ |
|-----------|--------------------------------------------|--------------------------------------------|-----------|
| Support   | 78%                                        | 24%                                        | 50%       |
| Half-half | 4%                                         | 8%                                         | 6%        |
| Oppose    | 17%                                        | 67%                                        | 43%       |
| Mean      | 4.1                                        | 2.2                                        | 3.1       |

<sup>\*</sup> Include: pro-establishment camp supporters, centrist supporters, no political inclination / politically neutral / do not belong to any camp

<sup>^</sup> The aggregated figures come from adjusting the by-group weighted figures using ratio of "pan-democratic" vs "non-pan-democratic" collected in regular tracking survey.