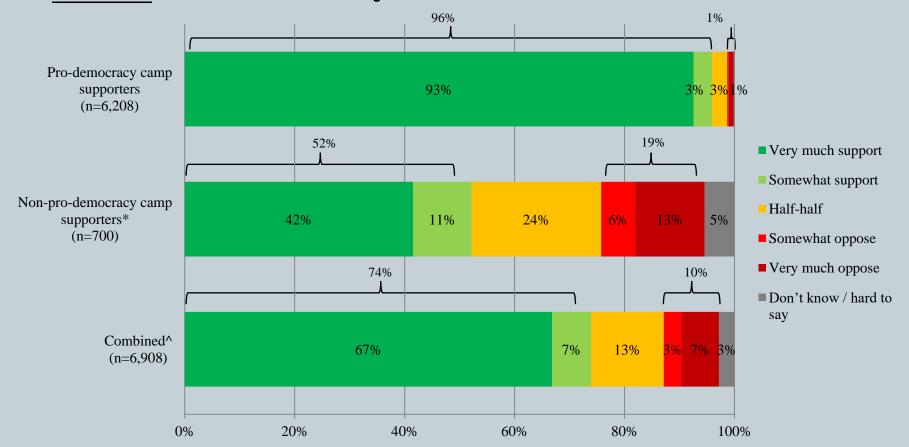

## Survey Result - We Hongkongers Panel Survey

- Latest Date of survey: 22-24/6/2020
- Question: How much do you support or oppose the immediate family members of the Chief Executive, Secretaries of Departments and Directors of Bureaux, meaning their spouses and children, to renounce their foreign nationalities in order to pledge political loyalty to the Central Government?

|                   | Pro-democracy camp<br>supporters (n=6,208) | •              | Combined^<br>(n=6,908) |
|-------------------|--------------------------------------------|----------------|------------------------|
| Very much support | 93%                                        | 42% <b>52%</b> | 67%                    |
| Somewhat support  | 3%                                         | 11%            | 7%                     |
| Half-half         | 3%                                         | 24%            | 13%                    |
| Somewhat oppose   | <1%                                        | 6% ] 19%       | 3% 10%                 |
| Very much oppose  | 1%                                         | 13%            | 7%                     |
| Mean <sup>†</sup> | 4.9                                        | 3.7            | 4.3                    |

<sup>\*</sup> Include: pro-establishment camp supporters, centrist supporters, no political inclination / politically neutral / do not belong to any camp

<sup>^</sup> The aggregated figures come from adjusting the by-group weighted figures using ratio of "pan-democratic" vs "non-pan-democratic" collected in regular tracking survey.