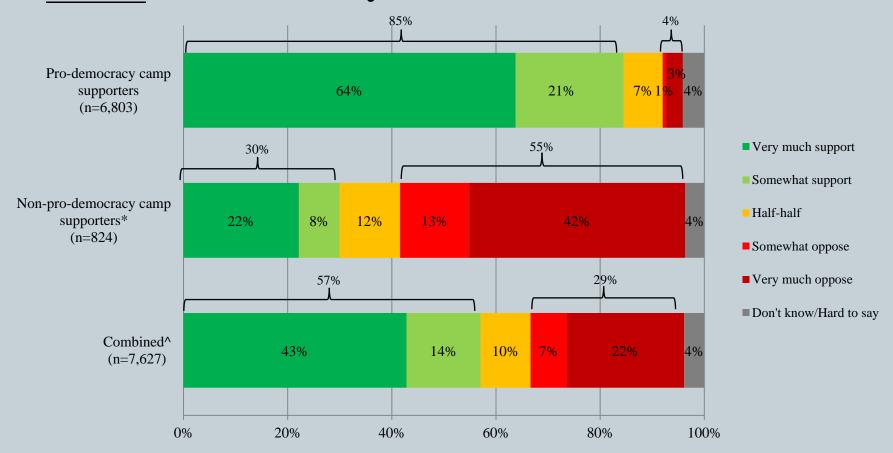

# **Survey Result - We Hongkongers Panel Survey**

- 3
- Latest Date of survey: 29/6-2/7/2020
- Question: If the Central Government formally implements the Hong Kong National Security Law, how much do you support or oppose the U.S. Government to revoke Hong Kong's preferential treatment from that given to Mainland China according to the "United States-Hong Kong Policy Act", including a separate customs territory, bilateral economic and trade relations, free currency conversion, visa entitlements, etc.?

|                   | Pro-democracy camp<br>supporters (n=6,803) |             | Non-pro-democracy camp<br>supporters* (n=824) |      | Combined^<br>(n=7,627) |          |
|-------------------|--------------------------------------------|-------------|-----------------------------------------------|------|------------------------|----------|
| Very much support | 64%                                        | 85%         | 22%                                           | 30%  | 43%                    | 57%      |
| Somewhat support  | 21%                                        | 05%         | 8%                                            | 30%  | 14%                    | 3170     |
| Half-half         | 7%                                         |             | 12%                                           |      | 10%                    |          |
| Somewhat oppose   | 1%                                         | 10/         | 13%                                           | 559/ | 7%                     | 200/     |
| Very much oppose  | 3%                                         | <b>5</b> 4% | 42%                                           | 55%  | 22%                    | <u> </u> |
| Mean <sup>†</sup> | 4.5                                        |             | 2.5                                           |      | 3.5                    |          |

<sup>\*</sup> Include: pro-establishment camp supporters, centrist supporters, no political inclination / politically neutral / do not belong to any camp

<sup>^</sup> The aggregated figures come from adjusting the by-group weighted figures using ratio of "pan-democratic" vs "non-pan-democratic" collected in regular tracking survey.

<sup>†</sup> The mean value is calculated by quantifying all individual responses into 1, 2, 3, 4, 5 marks according to their degree of positive level, where 1 is the lowest and 5 the highest, and then calculate the sample mean.