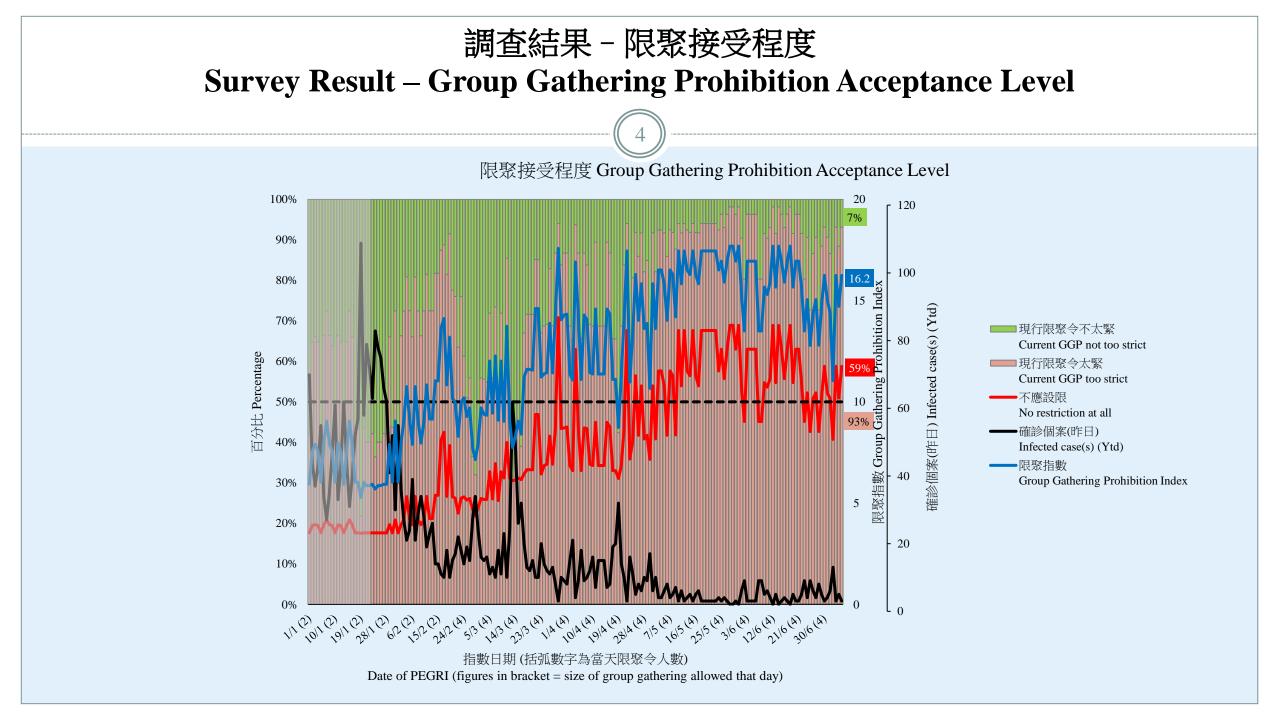

ay should there be before it would be appropriate to prohibit gatherings of more than 4 people?</li> <li>How many newly confirmed cases each day should there be before it would be appropriate to prohibit gatherings of more than 8 people?</li> <li>How many newly confirmed cases each day should there be before it would be appropriate to prohibit gatherings of more than 8 people?</li> <li>How many newly confirmed cases each day should there be before it would be appropriate to prohibit gatherings of more than 16 people?</li> <li>After how many days of zero infection do you think the group gathering ban should be lifted altogether?</li> <li>Please list combinations of [number of cases &amp; number of people allowed in gatherings] that you think is appropriate in the field below:</li> </ul> |



### 限聚指數 - 分析評論

**Group Gathering Prohibition Index – Commentary** 

香港教育中心商會副主席任偉豪指出:「教育局局長楊潤雄於上星期六指出,正考慮中學 疫苗接種率達到一定水平後,可恢復全日課堂。我相信家長們都希望局長能與專家磋商到 一個合理而現實上可達到的接種率目標,令所有中學都可在九月回復正常全日運作。至於 小學及幼稚園,因學童年齡不適合接種疫苗,所以局長指新學年只能維持半日上課。這樣 的話,家長將會相當失望,因為小學和幼稚園將不能在全球疫症消失之前回復全日課堂。」

Vice Chairman of The Hong Kong Chamber of Education Centres Yam Wai Ho observed, "The Secretary for Education Kevin Yeung pointed out last Saturday that full-day classes could be resumed after the vaccination rate in secondary schools reaches a certain level. I believe that the parents would like the Secretary to negotiate with the experts to set a reasonable and achievable target vaccination rate, so that most secondary schools can resume normal full-day operations in September. As for primary schools and kindergartens,