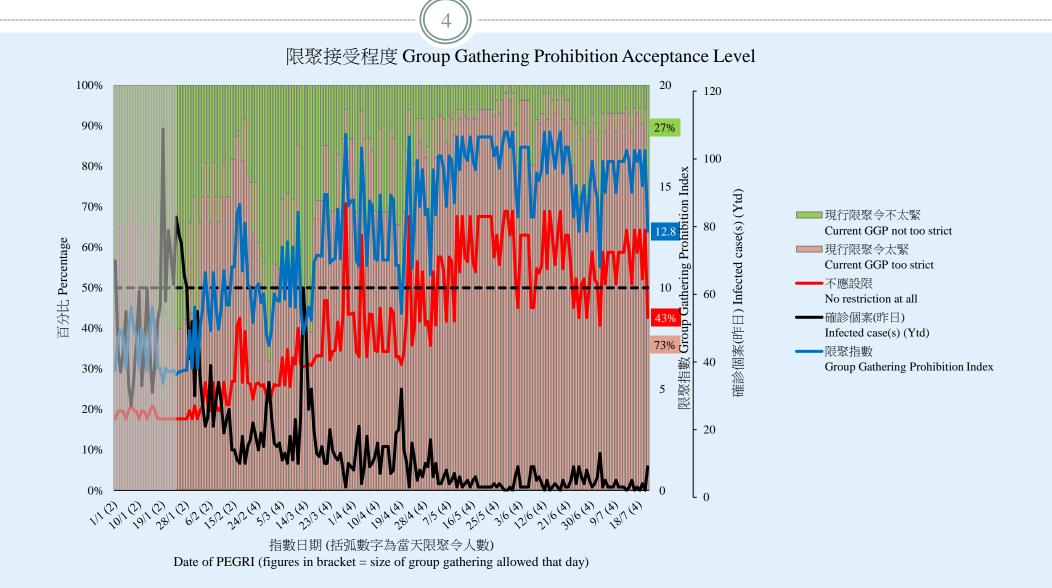

# 調查結果 - 限聚接受程度

#### **Survey Result – Group Gathering Prohibition Acceptance Level**