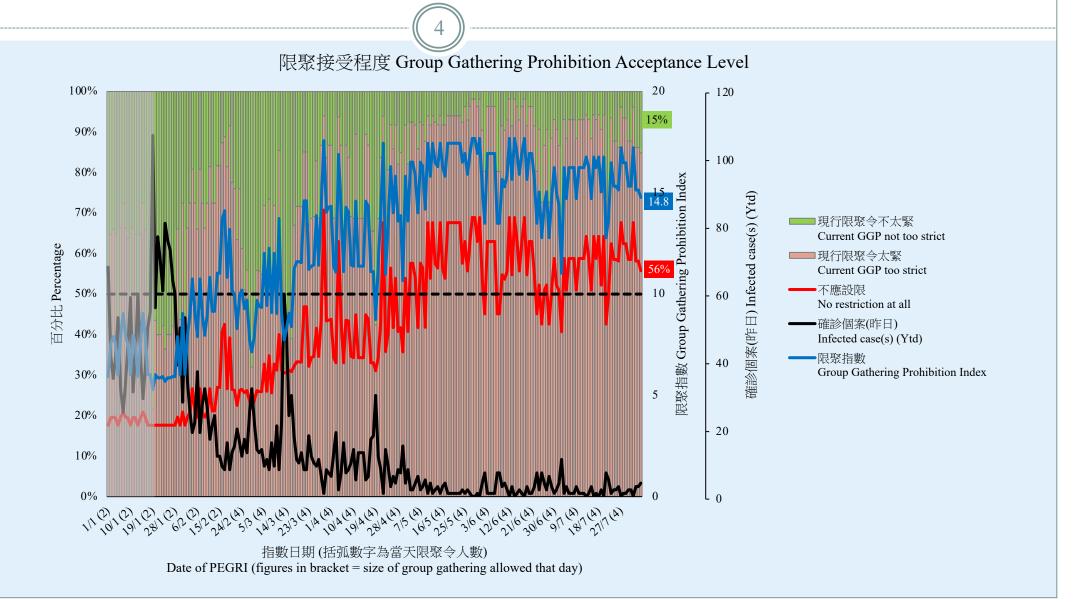

### 調查結果 - 限聚接受程度

#### **Survey Result – Group Gathering Prohibition Acceptance Level**