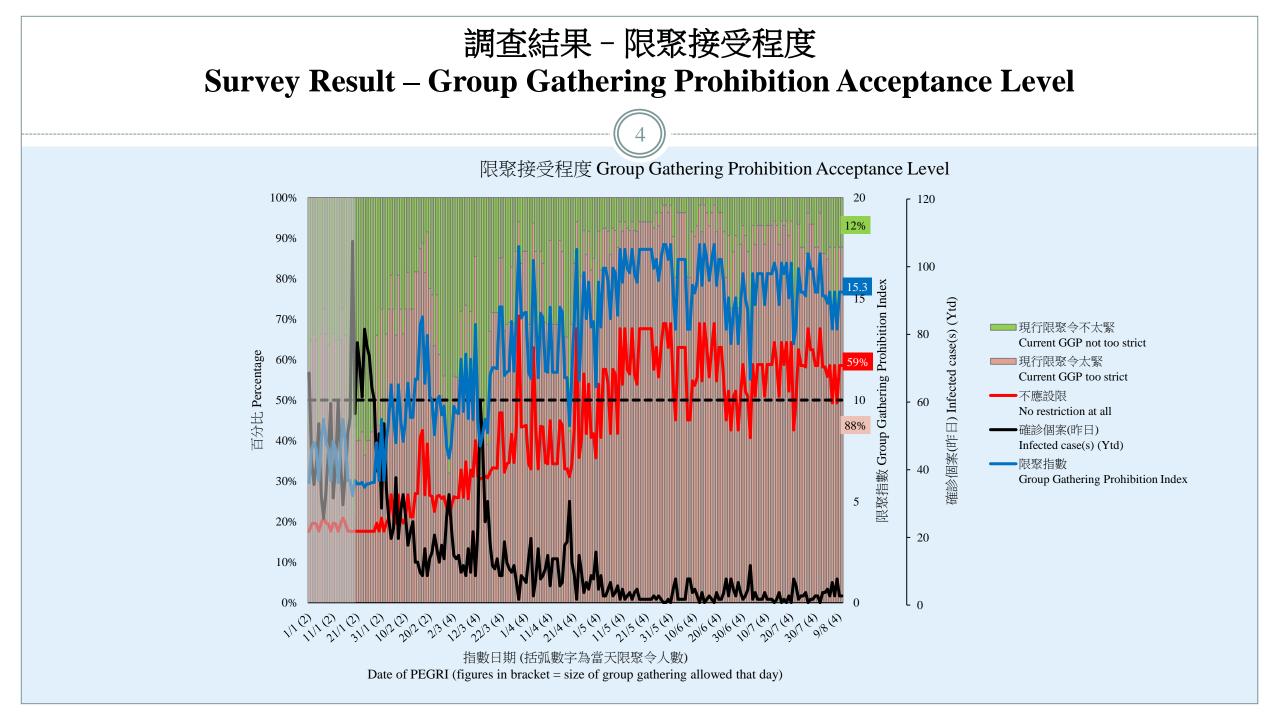

# 限聚指數 Group Gathering Prohibition Index 10/8/2021

## 限聚指數 Group Gathering Prohibition Index

- <u>最新</u>調查日期 <u>Latest</u> survey date: 16-21/7/2021 (N=5,636)
- <u>上次</u>調查日期 <u>Last</u> survey date: 18-23/6/2021 (N=6,158)
- <u>上上次</u>調查日期 <u>Second last</u> survey date: 17-24/5/2021 (N=6,583)

| 意見題目                                                                                                                                                                                        | <b>Opinion Questions</b>                                                                                                                                                                                                                                                                                                                                                                                                                                                                                                                                                                                                                                                                                                                                                                                                                                                                                                                                                                                                                                                                                          |
|---------------------------------------------------------------------------------------------------------------------------------------------------------------------------------------------|-------------------------------------------------------------------------------------------------------------------------------------------------------------------------------------------------------------------------------------------------------------------------------------------------------------------------------------------------------------------------------------------------------------------------------------------------------------------------------------------------------------------------------------------------------------------------------------------------------------------------------------------------------------------------------------------------------------------------------------------------------------------------------------------------------------------------------------------------------------------------------------------------------------------------------------------------------------------------------------------------------------------------------------------------------------------------------------------------------------------|
| 你認為香港應否無條件全面撤銷「限聚令」?<br><ul> <li>應該無條件撤銷「限聚令」</li> <li>不應該,應視乎疫情而定</li> <li>不知道/很難說</li> </ul>                                                                                              | <ul> <li>Do you think the regulation prohibiting gatherings of more than a specific number of people in public places should be completely lifted unconditionally in Hong Kong?</li> <li>Yes, the ban should be lifted unconditionally</li> <li>No, it should depend on the epidemic situation</li> <li>Don't know / hard to say</li> </ul>                                                                                                                                                                                                                                                                                                                                                                                                                                                                                                                                                                                                                                                                                                                                                                       |
| [追問沒有選擇應該"無條件撤銷「限聚令」"者]<br>你認為每天新增確診個案數應是多少,才適合將「限聚令」訂於4人?<br>你認為每天新增確診個案數應是多少,才適合將「限聚令」訂於8人?<br>你認為每天新增確診個案數應是多少,才適合將「限聚令」訂於16人?<br>你認為感染個案清零多少天後,限聚令應該全面撤銷?<br>請於以下欄位列舉你認為合適的[個案數及限聚人數]組合 | <ul> <li>[For respondents NOT answering "Yes, the ban should be lifted unconditionally"]</li> <li>How many newly confirmed cases each day should there be before it would be appropriate to prohibit gatherings of more than 2 people?</li> <li>How many newly confirmed cases each day should there be before it would be appropriate to prohibit gatherings of more than 4 people?</li> <li>How many newly confirmed cases each day should there be before it would be appropriate to prohibit gatherings of more than 8 people?</li> <li>How many newly confirmed cases each day should there be before it would be appropriate to prohibit gatherings of more than 8 people?</li> <li>How many newly confirmed cases each day should there be before it would be appropriate to prohibit gatherings of more than 16 people?</li> <li>After how many days of zero infection do you think the group gathering ban should be lifted altogether?</li> <li>Please list combinations of [number of cases &amp; number of people allowed in gatherings] that you think is appropriate in the field below:</li> </ul> |