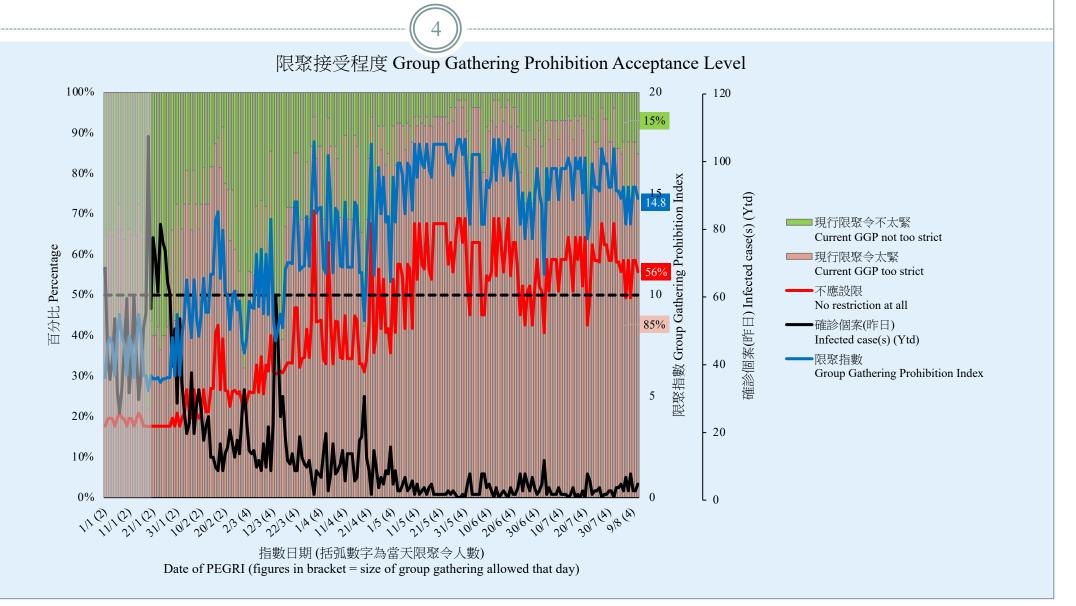

#### 調查結果 - 限聚接受程度

## **Survey Result – Group Gathering Prohibition Acceptance Level**