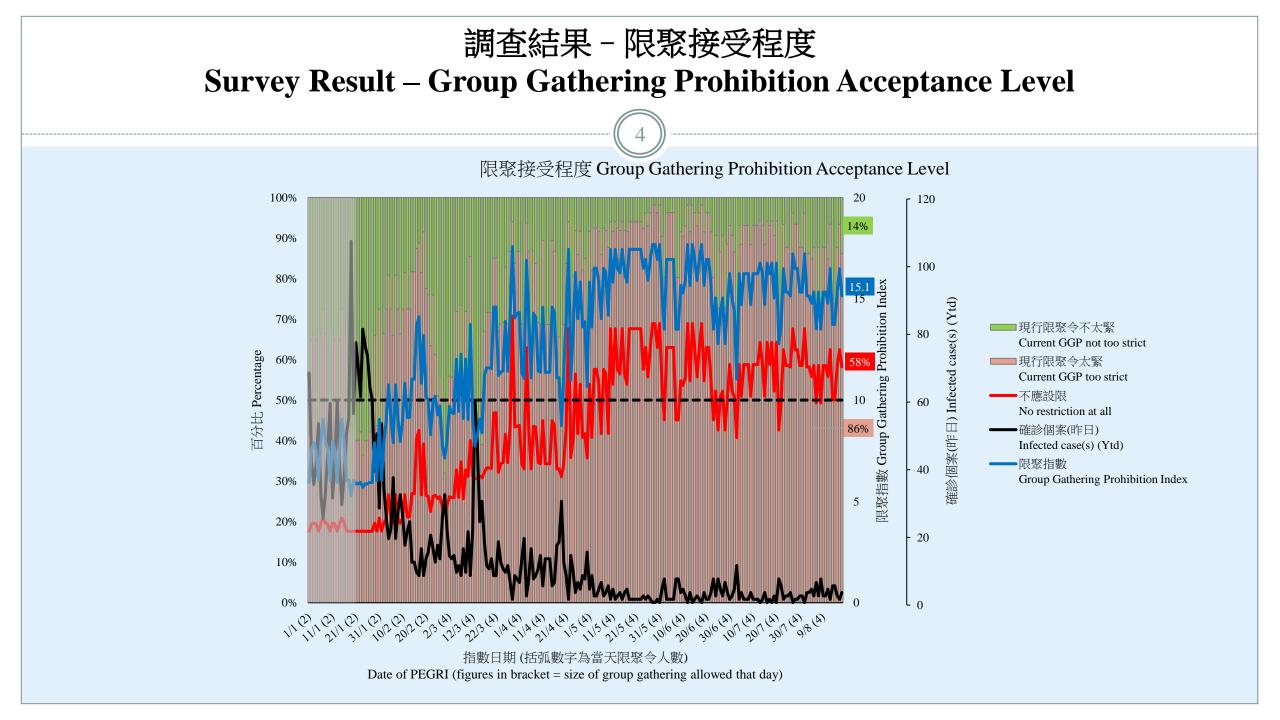

# 限聚指數 Group Gathering Prohibition Index 17/8/2021

## 限聚指數 Group Gathering Prohibition Index

- <u>最新</u>調查日期 <u>Latest</u> survey date: 16-21/7/2021 (N=5,636)
- <u>上次</u>調查日期 <u>Last</u> survey date: 18-23/6/2021 (N=6,158)
- <u>上上次</u>調查日期 <u>Second last</u> survey date: 17-24/5/2021 (N=6,583)