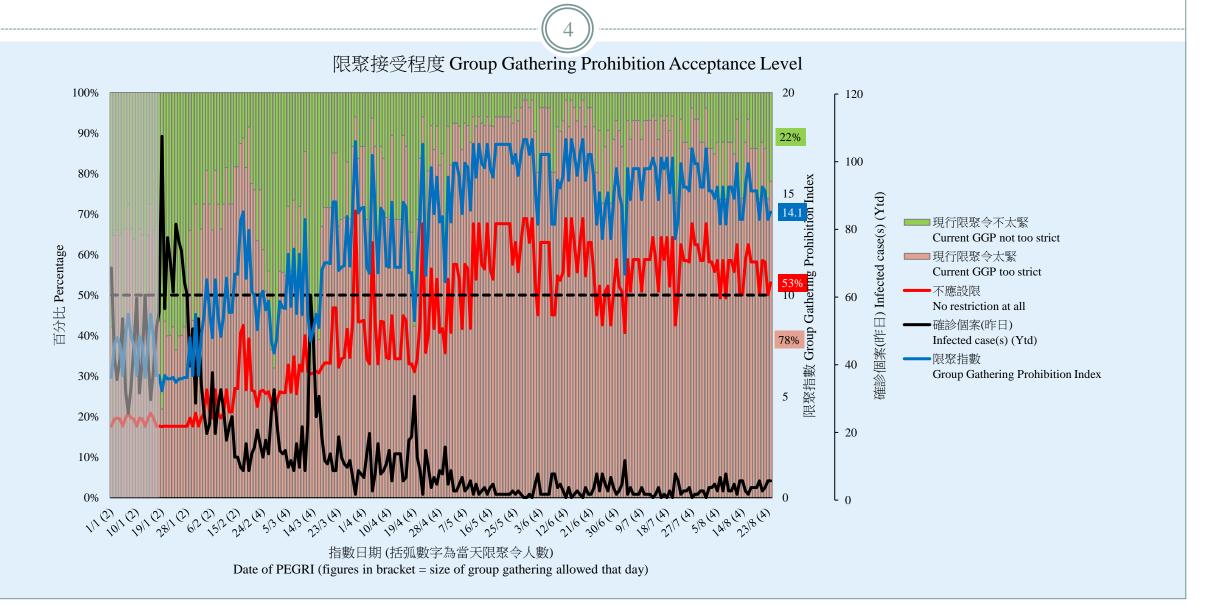

## 調查結果 - 限聚接受程度

#### **Survey Result – Group Gathering Prohibition Acceptance Level**