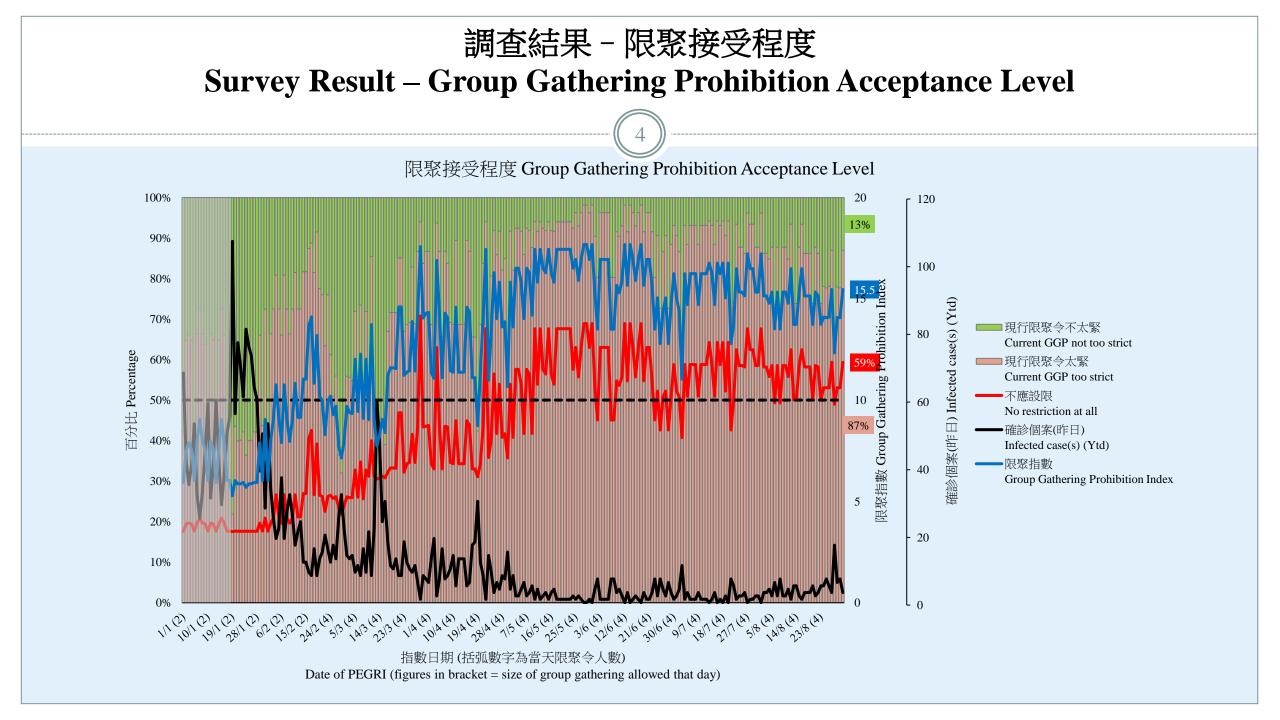

## 限聚指數 Group Gathering Prohibition Index

3

- <u>最新</u>調查日期 <u>Latest</u> survey date: 16-23/8/2021 (N=7,456)
- <u>上次</u>調查日期 <u>Last</u> survey date: 16-21/7/2021 (N=5,636)
- <u>上上次</u>調查日期 <u>Second last</u> survey date: 18-23/6/2021 (N=6,158)