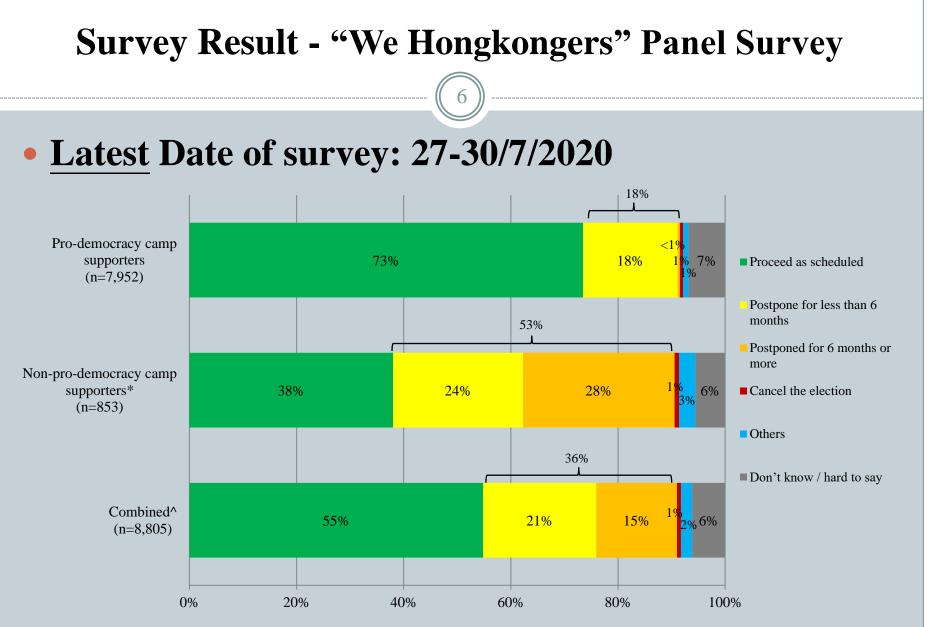

## **Survey Result - "We Hongkongers" Panel Survey**

- <u>Latest</u> Date of survey: 27-30/7/2020
- Question: Judging from the development of the pandemic, would you think the Legislative Council Election scheduled on September 6 should proceed as planned, or should be postponed?

|                                 | Pro-democracy camp<br>supporters<br>(n=7,952) | Non-pro-democracy<br>camp supporters*<br>(n=853) | Combined^<br>(n=8,805) |
|---------------------------------|-----------------------------------------------|--------------------------------------------------|------------------------|
| Proceed as scheduled            | 73%                                           | 38%                                              | 55%                    |
| Postpone for less than 6 months | 18%                                           | 24%                                              | 21%                    |
| Postpone for 6 months or more   | <1%                                           | 28%                                              | 15%                    |
| Cancel the election             | 1%                                            | 1%                                               | 1%                     |
| Others                          | 1%                                            | 3%                                               | 2%                     |
| Don't know / hard to say        | 7%                                            | 6%                                               | 6%                     |

\* Include: pro-establishment camp supporters, centrist supporters, no political inclination / politically neutral / do not belong to any camp

^ The aggregated figures come from adjusting the by-group weighted figures using ratio of "pan-democratic" vs "non-pan-democratic" collected in regular tracking survey.
# Answer options included: Proceed as scheduled / Postpone for less than 14 days / Postpone for less than 1 month / Postpone for less than 3 months / Postpone for less than 6 months / Postpone for less than 1 vear / Postpone for more than 1 vear / Cancel the election / Others / Don't know/hard to say