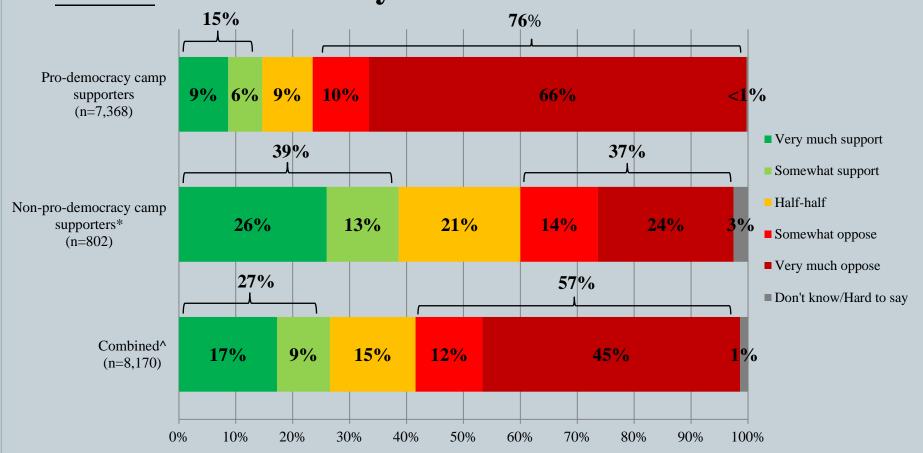

# Survey Result - "We Hongkongers" Panel Survey

- Latest Date of survey: 10-13/8/2020
- Question: According to current legislation, eligible voters must have "ordinary residence in Hong Kong". How much do you support or oppose amending the legislation to allow Hong Kong permanent residents without ordinary residence the right to vote?

|                          | Pro-democracy camp<br>supporters<br>(n=7,368) | Non-pro-democracy<br>camp supporters*<br>(n=802) | Combined^<br>(n=8,170) |
|--------------------------|-----------------------------------------------|--------------------------------------------------|------------------------|
| Very much support        | 9%                                            | 26% 39%                                          | 17%                    |
| Somewhat support         | 6%                                            | 13%                                              | 9%                     |
| Half-half                | 9%                                            | 21%                                              | 15%                    |
| Somewhat oppose          | 10% <b>76%</b>                                | 14%                                              | 12%                    |
| Very much oppose         | 66%                                           | 24%                                              | 45%                    |
| Don't know / Hard to say | <1%                                           | 3%                                               | 1%                     |
| Mean <sup>†</sup>        | 1.8                                           | 3.0                                              | 2.4                    |

<sup>\*</sup> Include: pro-establishment camp supporters, centrist supporters, no political inclination / politically neutral / do not belong to any camp

<sup>^</sup> The aggregated figures come from adjusting the by-group weighted figures using ratio of "pan-democratic" vs "non-pan-democratic" collected in regular tracking survey.

<sup>†</sup> The mean value is calculated by quantifying all individual responses into 1, 2, 3, 4, 5 marks according to their degree of positive level, where 1 is the lowest and 5 the highest, and then calculate the sample mean.