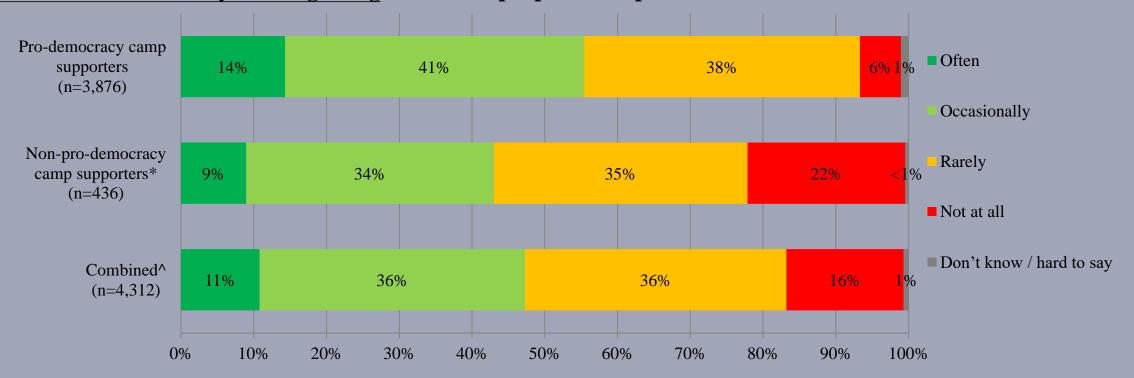

<sup>^</sup> The aggregated figures come from adjusting the by-group weighted figures using ratio of "pan-democratic" vs "non-pan-democratic" collected in regular tracking survey.

- <u>Latest</u> survey period: 16-19/8/2021
- Question: Q1c How often did you mention or discuss the <u>Tokyo Olympics</u> with other people in the past one month?

<sup>\*</sup> Include: pro-establishment camp supporters, centrist supporters, no political inclination / politically neutral / do not belong to any camp

<sup>^</sup> The aggregated figures come from adjusting the by-group weighted figures using ratio of "pan-democratic" vs "non-pan-democratic" collected in regular tracking survey.