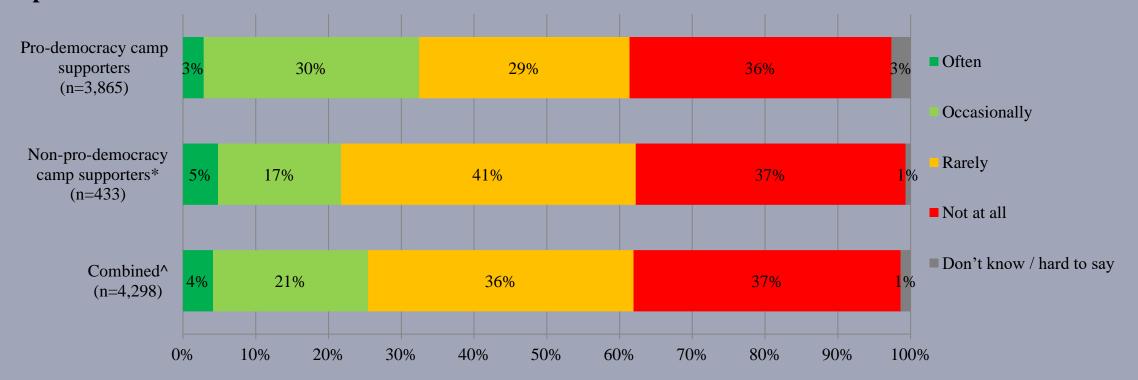

• <u>Latest</u> survey period: 27/8-1/9/2021

• Question: Q1a How often did you mention or discuss the <u>upcoming elections in Hong Kong in the following year (including the Election Committee, Legislative Council and Chief Executive Election)</u> with other people in the past one month?

<sup>\*</sup> Include: pro-establishment camp supporters, centrist supporters, no political inclination / politically neutral / do not belong to any camp

<sup>^</sup> The aggregated figures come from adjusting the by-group weighted figures using ratio of "pan-democratic" vs "non-pan-democratic" collected in regular tracking survey.