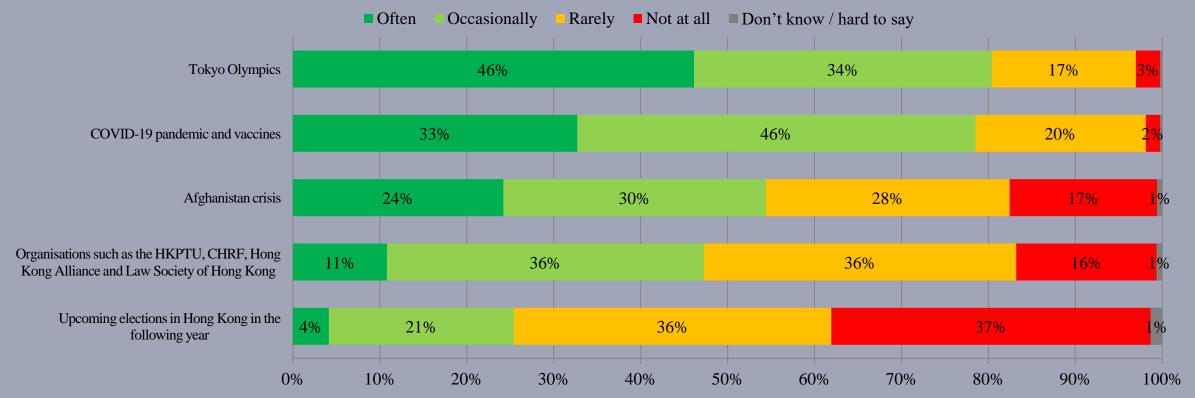

- Latest survey period: 27/8-1/9/2021
- Question: Q1 How often did you mention or discuss the following with other people in the past one month? [Question order to be randomized by computer]

| Combined^                                                                                 | Often | Occasionally | Rarely | Not at all | Don't know /<br>hard to say |
|-------------------------------------------------------------------------------------------|-------|--------------|--------|------------|-----------------------------|
| Tokyo Olympics                                                                            | 46%   | 34%          | 17%    | 3%         | <1%                         |
| COVID-19 pandemic and vaccines                                                            | 33%   | 46%          | 20%    | 2%         | <1%                         |
| Afghanistan crisis                                                                        | 24%   | 30%          | 28%    | 17%        | 1%                          |
| Organisations such as the HKPTU, CHRF, Hong<br>Kong Alliance and Law Society of Hong Kong | 11%   | 36%          | 36%    | 16%        | 1%                          |
| Upcoming elections in Hong Kong in the following year                                     | 4%    | 21%          | 36%    | 37%        | 1%                          |

<sup>^</sup> The aggregated figures come from adjusting the by-group weighted figures using ratio of "pan-democratic" vs "non-pan-democratic" collected in regular tracking survey.

- <u>Latest</u> survey period: 27/8-1/9/2021
- Question: Q1 How often did you mention or discuss the following with other people in the past one month? [Question order to be randomized by computer]