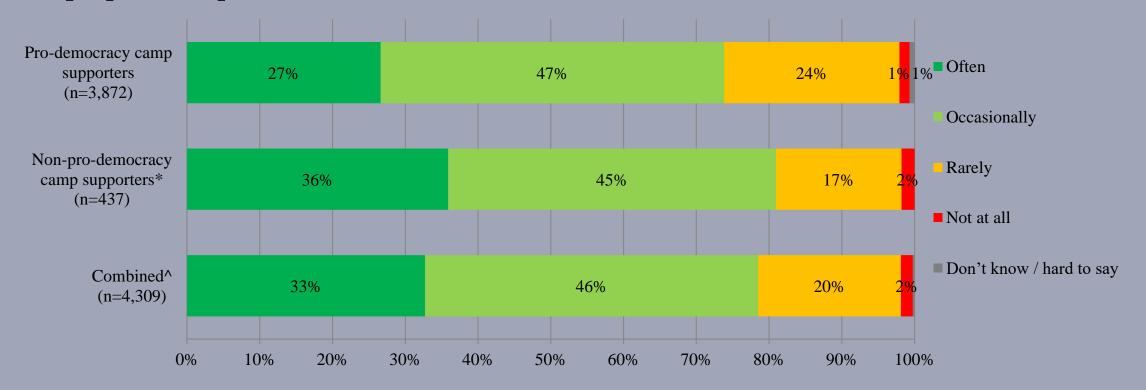

<sup>^</sup> The aggregated figures come from adjusting the by-group weighted figures using ratio of "pan-democratic" vs "non-pan-democratic" collected in regular tracking survey.

- <u>Latest</u> survey period: 16-19/8/2021
- Question: Q1d How often did you mention or discuss the <u>Afghanistan crisis</u> with other people in the past one month?

<sup>\*</sup> Include: pro-establishment camp supporters, centrist supporters, no political inclination / politically neutral / do not belong to any camp

<sup>^</sup> The aggregated figures come from adjusting the by-group weighted figures using ratio of "pan-democratic" vs "non-pan-democratic" collected in regular tracking survey.