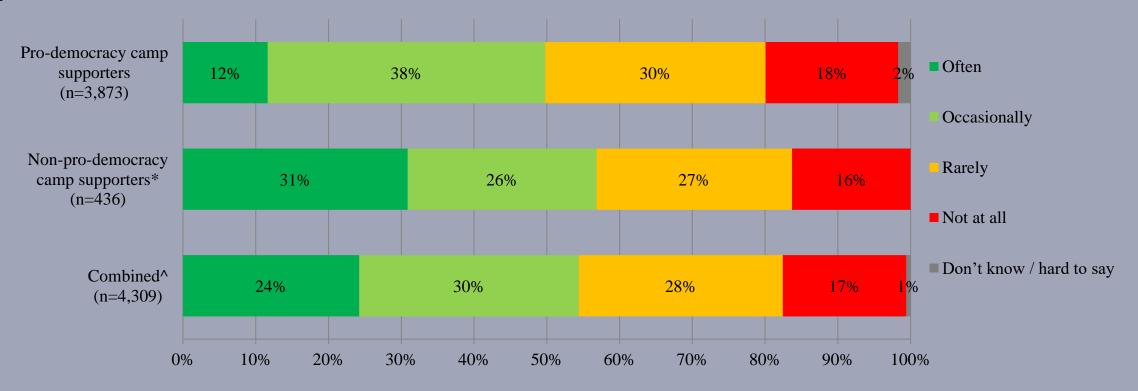

• <u>Latest</u> survey period: 27/8-1/9/2021

• Question: Q1b How often did you mention or discuss the <u>organisations such as the Professional Teachers'</u>
<u>Union, Civil Human Rights Front, Hong Kong Alliance in Support of Patriotic Democratic Movements of China and Law Society of Hong Kong with other people in the past one month?</u>

<sup>\*</sup> Include: pro-establishment camp supporters, centrist supporters, no political inclination / politically neutral / do not belong to any camp

<sup>^</sup> The aggregated figures come from adjusting the by-group weighted figures using ratio of "pan-democratic" vs "non-pan-democratic" collected in regular tracking survey.