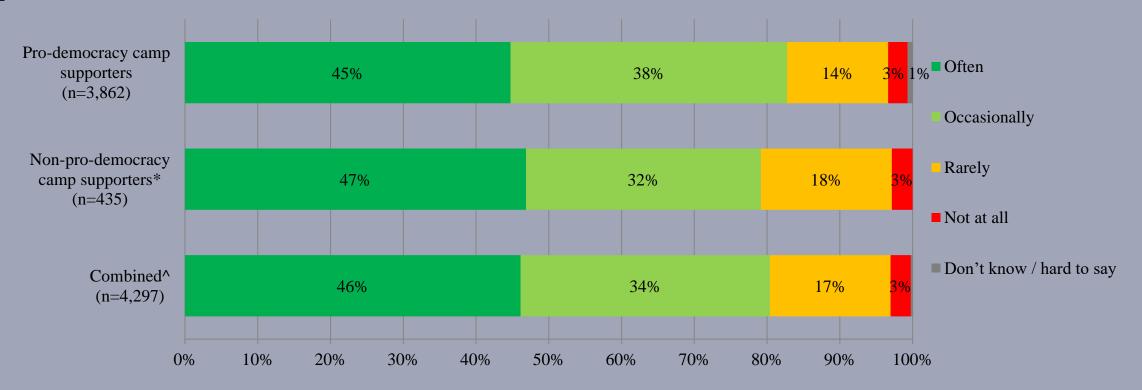

• <u>Latest</u> survey period: 27/8-1/9/2021

• Question: Q1b How often did you mention or discuss the <u>organisations such as the Professional Teachers'</u>
<u>Union, Civil Human Rights Front, Hong Kong Alliance in Support of Patriotic Democratic Movements of China and Law Society of Hong Kong with other people in the past one month?</u>

<sup>\*</sup> Include: pro-establishment camp supporters, centrist supporters, no political inclination / politically neutral / do not belong to any camp

<sup>^</sup> The aggregated figures come from adjusting the by-group weighted figures using ratio of "pan-democratic" vs "non-pan-democratic" collected in regular tracking survey.