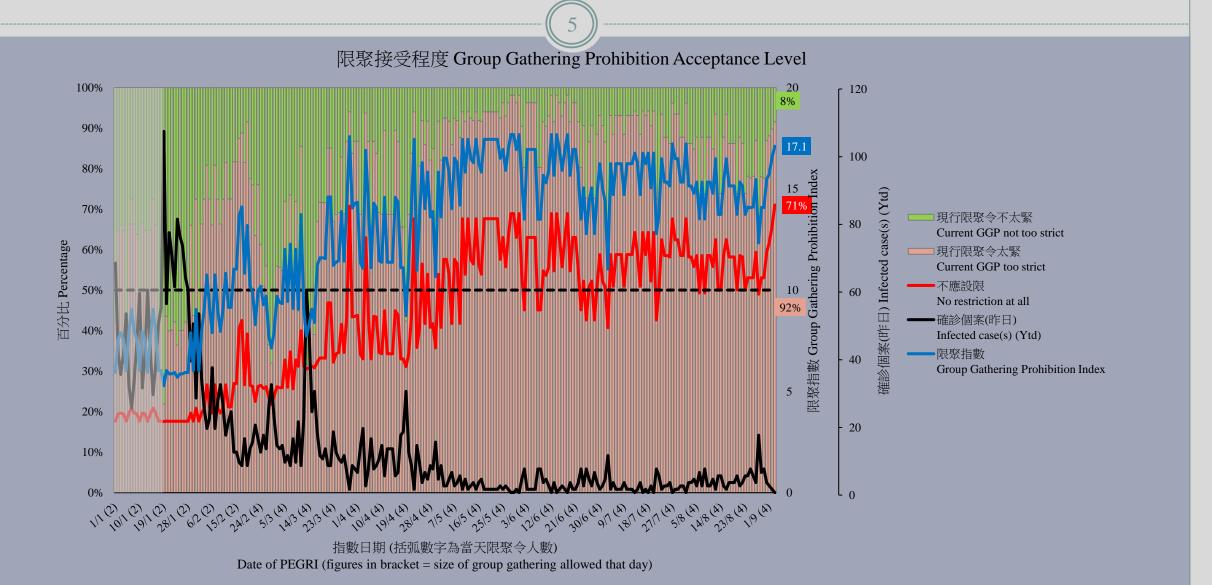

### 調查結果 - 限聚接受程度

### **Survey Result – Group Gathering Prohibition Acceptance Level**