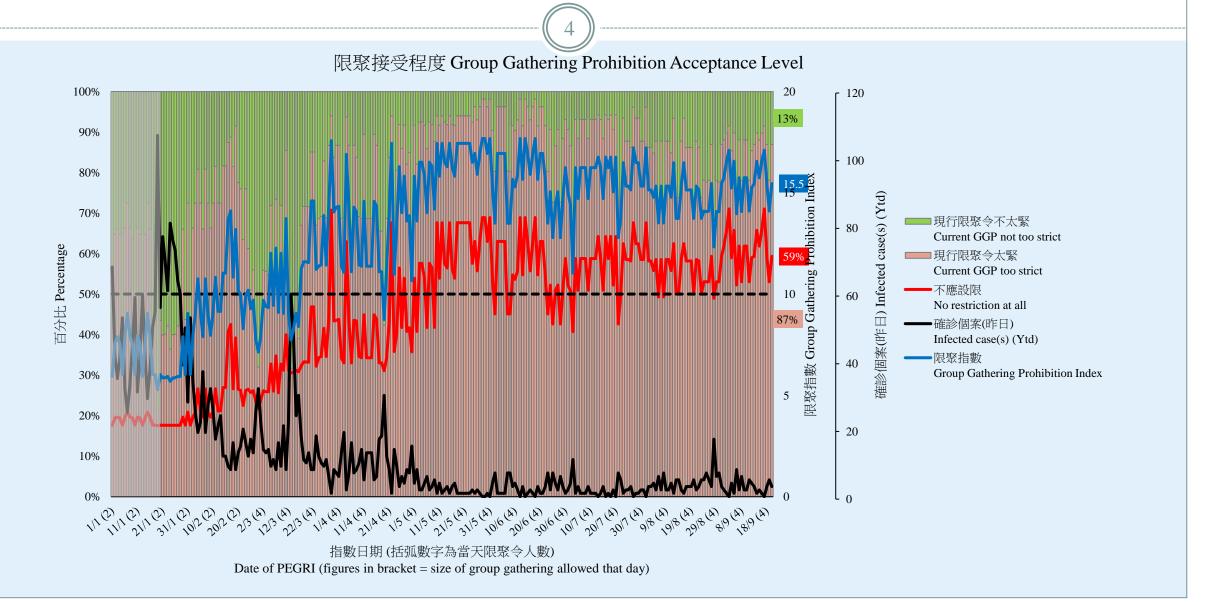

## 調查結果 - 限聚接受程度

#### **Survey Result – Group Gathering Prohibition Acceptance Level**