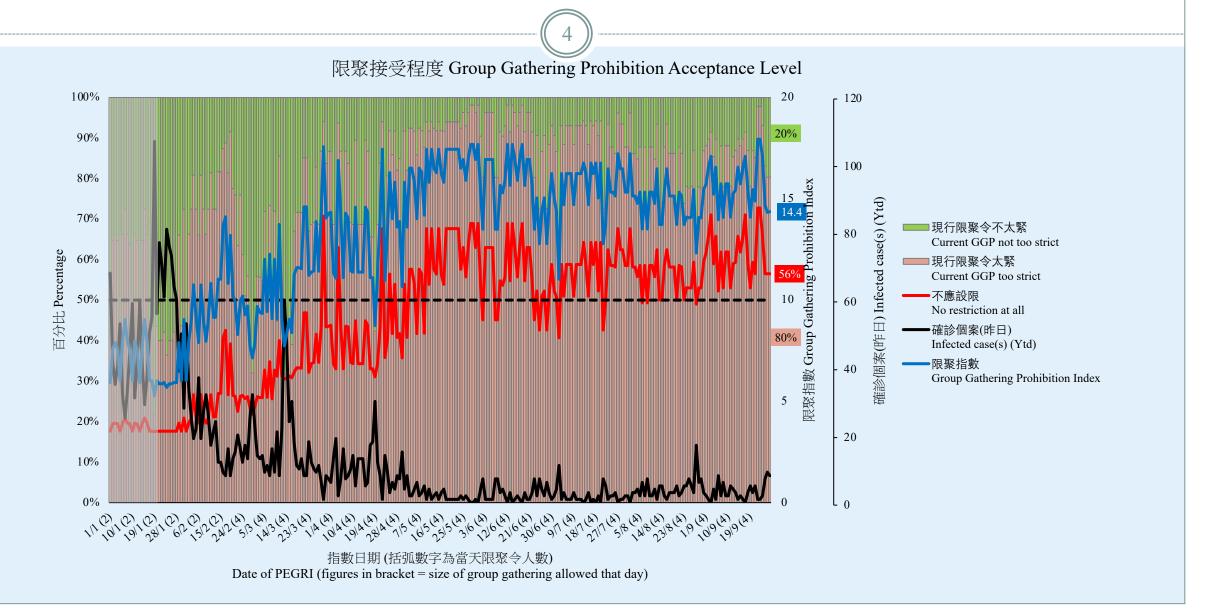

## 調查結果 - 限聚接受程度

#### **Survey Result – Group Gathering Prohibition Acceptance Level**