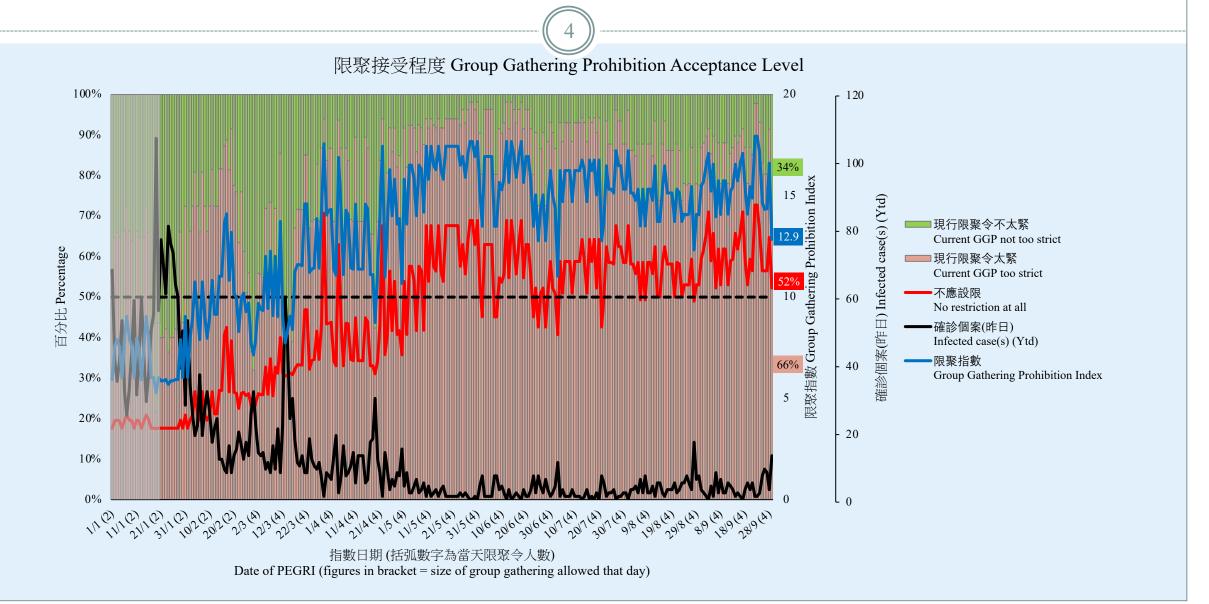

## 調查結果 - 限聚接受程度

#### **Survey Result – Group Gathering Prohibition Acceptance Level**