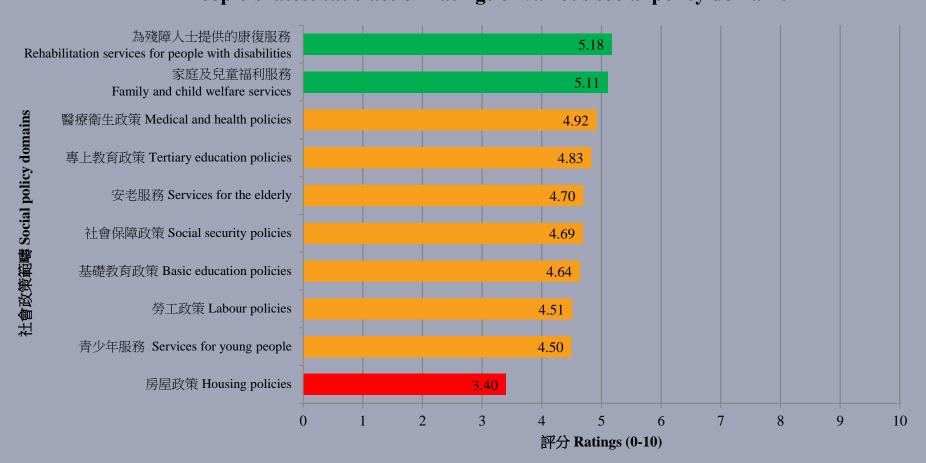

# **Survey Result - Appraisals of Social Policies**

# People's latest satisfaction ratings of various social policy domains

|                                                      | 18-22/10/2021 |
|------------------------------------------------------|---------------|
| Rehabilitation services for people with disabilities | 5.18          |
| Family and child welfare services                    | 5.11          |
| Medical and health policies                          | 4.92          |
| Tertiary education policies                          | 4.83          |
| Services for the elderly                             | 4.70          |
| Social security policies                             | 4.69          |
| Basic education policies                             | 4.64          |
| Labour policies                                      | 4.51          |
| Services for young people                            | 4.50          |
| Housing policies                                     | 3.40          |

# **Survey Result - Appraisals of Social Policies**

市民對不同社會政策範疇的最新滿意程度 People's latest satisfaction ratings of various social policy domains

# People's latest satisfaction ratings of various social policy domains

- Our survey shows that, among the 10 specific social policy domains, people were most satisfied with the **rehabilitation services for people with disabilities** as well as **family and child welfare services**. On a scale of 0 to 10, their satisfaction scores are 5.18 and 5.11 respectively.
- All remaining social policies score lower than 5. Ranked from highest to lowest are medical and health policies, tertiary education policies, services for the elderly, social security policies, basic education policies, labour policies and services for young people. Their mean scores range from 4.50 to 4.92.
- **Housing policies** received the poorest satisfaction rating, with a mean score of 3.40 only.