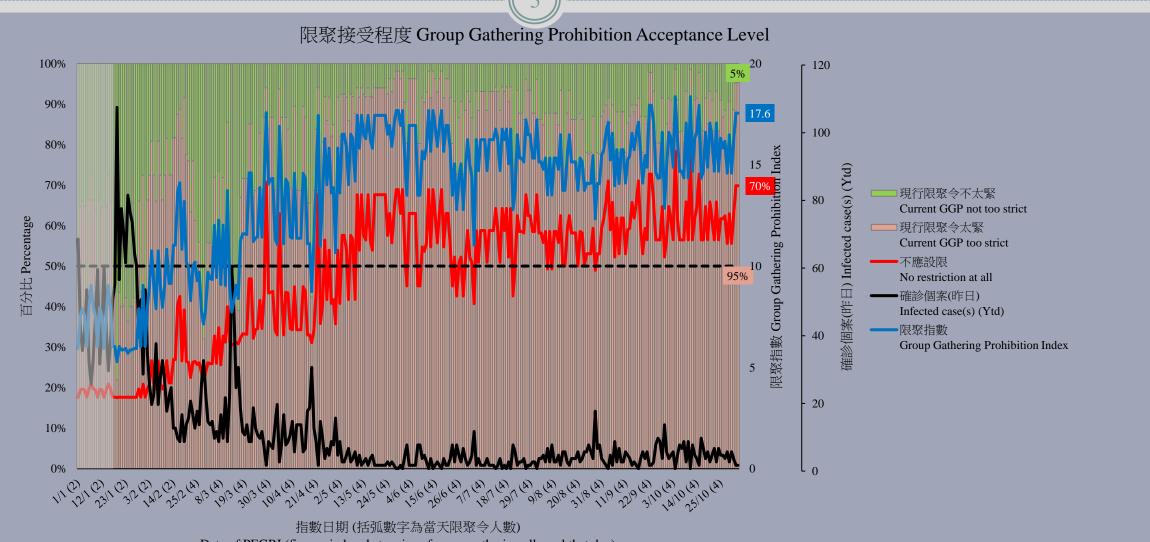

### 調查結果 - 限聚接受程度

### **Survey Result – Group Gathering Prohibition Acceptance Level**

Date of PEGRI (figures in bracket = size of group gathering allowed that day)

## 限聚指數 - 分析評論 Group Gathering Prohibition Index – Commentary

香港教育中心商會副主席任偉豪指出:「安心出行昨天開始在大部份政府相關處所開始強制使用,令到不少長者與低收入人士大出血,有錢買手機的就要在錢買手機,沒有錢買手機的就要到超市或領展的街市捱貴餸。在長期已清零的時候再進一步收緊防疫措施,用意是在展示權力,還是在為健康碼鋪路呢?」

Vice Chairman of The Hong Kong Chamber of Education Centres Yam Wai Ho observed, "LeaveHomeSafe began to be used in most government-related places yesterday, causing heavy costs for elderly and low-income people. They need to buy new mobile phones, or else go to the supermarkets or wet markets under Link REIT and suffer from more expensive food. As there are zero local cases for a long time, is the intention to further tighten the epidemic prevention measures to show power or to pave the way for the health code system?"