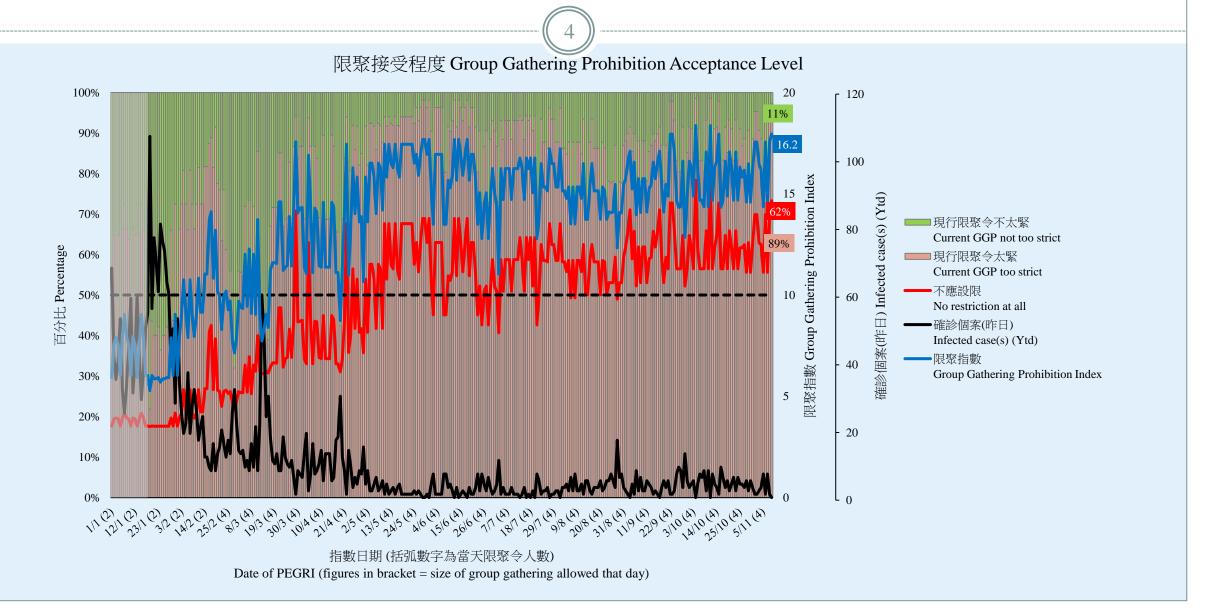

#### 調查結果 - 限聚接受程度

#### **Survey Result – Group Gathering Prohibition Acceptance Level**