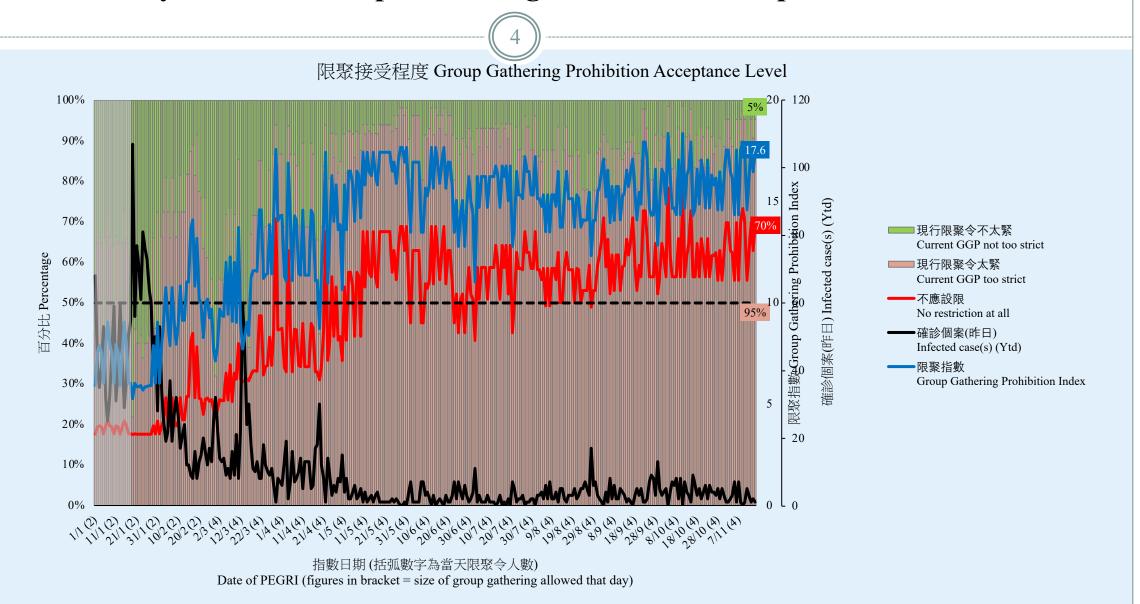

#### 調查結果 - 限聚接受程度

#### **Survey Result – Group Gathering Prohibition Acceptance Level**