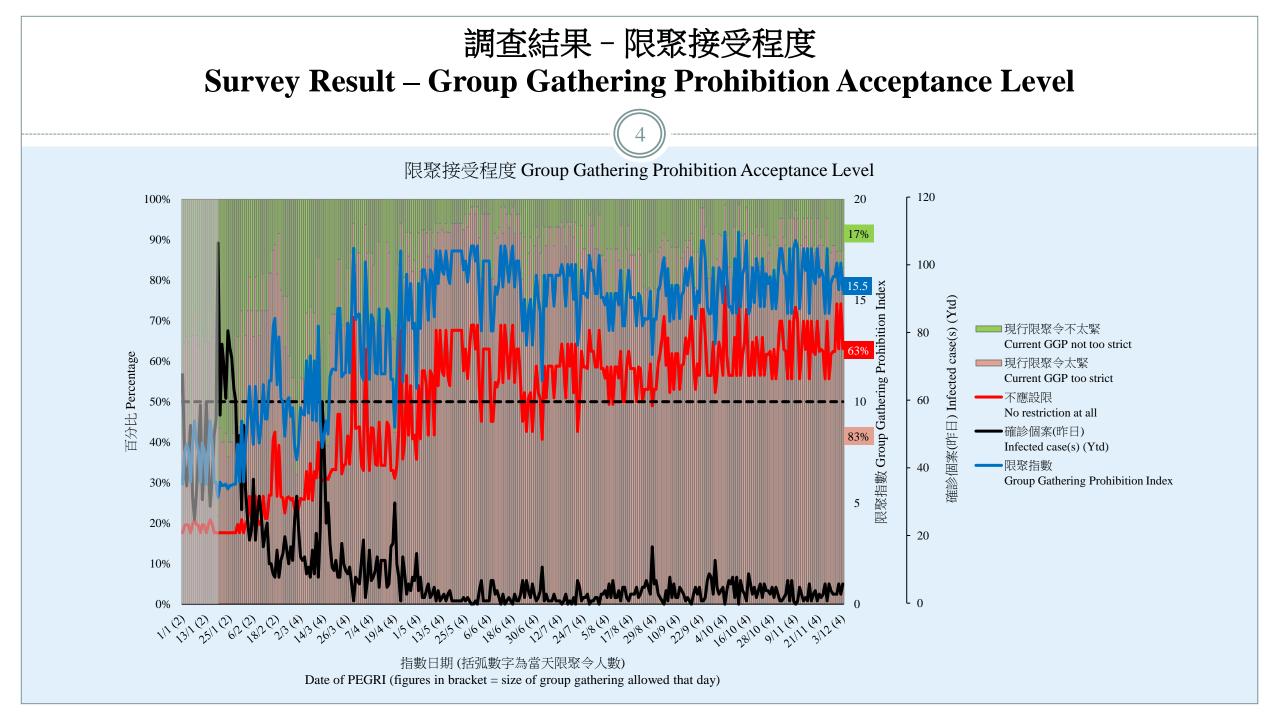

# 限聚指數 Group Gathering Prohibition Index 3/12/2021

## 限聚指數 Group Gathering Prohibition Index

- <u>最新</u>調查日期 <u>Latest</u> survey date: 23-29/11/2021 (N=5,888)
- <u>上次</u>調查日期 <u>Last</u> survey date: 18-25/10/2021 (N=5,974)
- <u>上上次</u>調查日期 <u>Second last</u> survey date: 13-20/9/2021 (N=6,210)