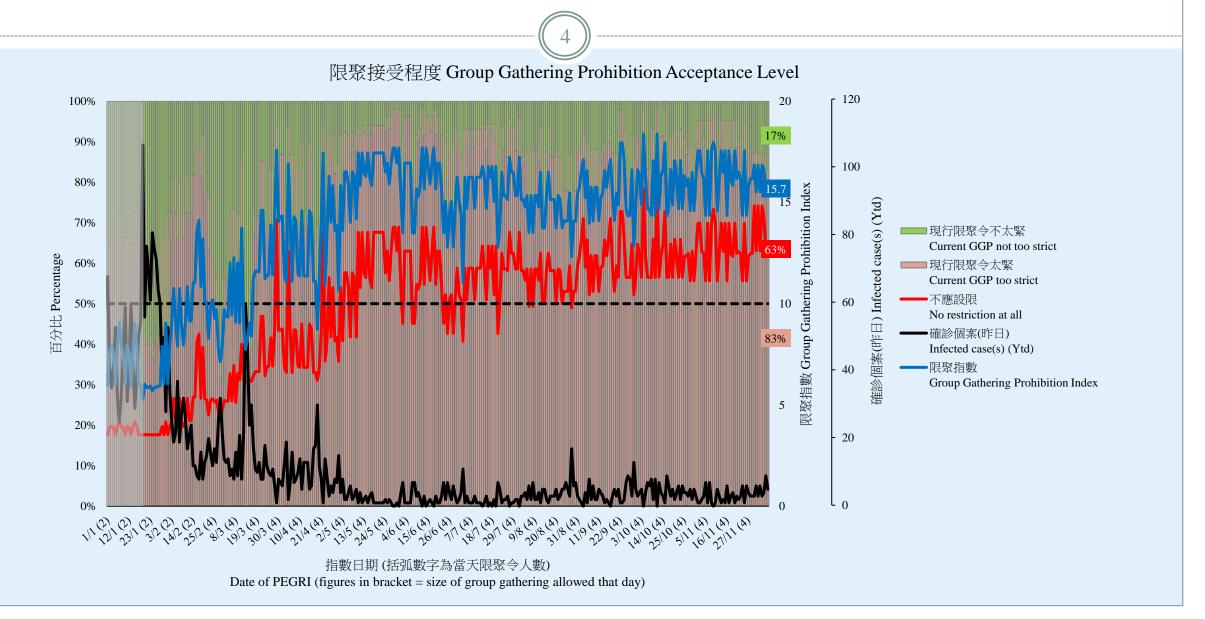

## 調查結果 - 限聚接受程度

#### **Survey Result – Group Gathering Prohibition Acceptance Level**