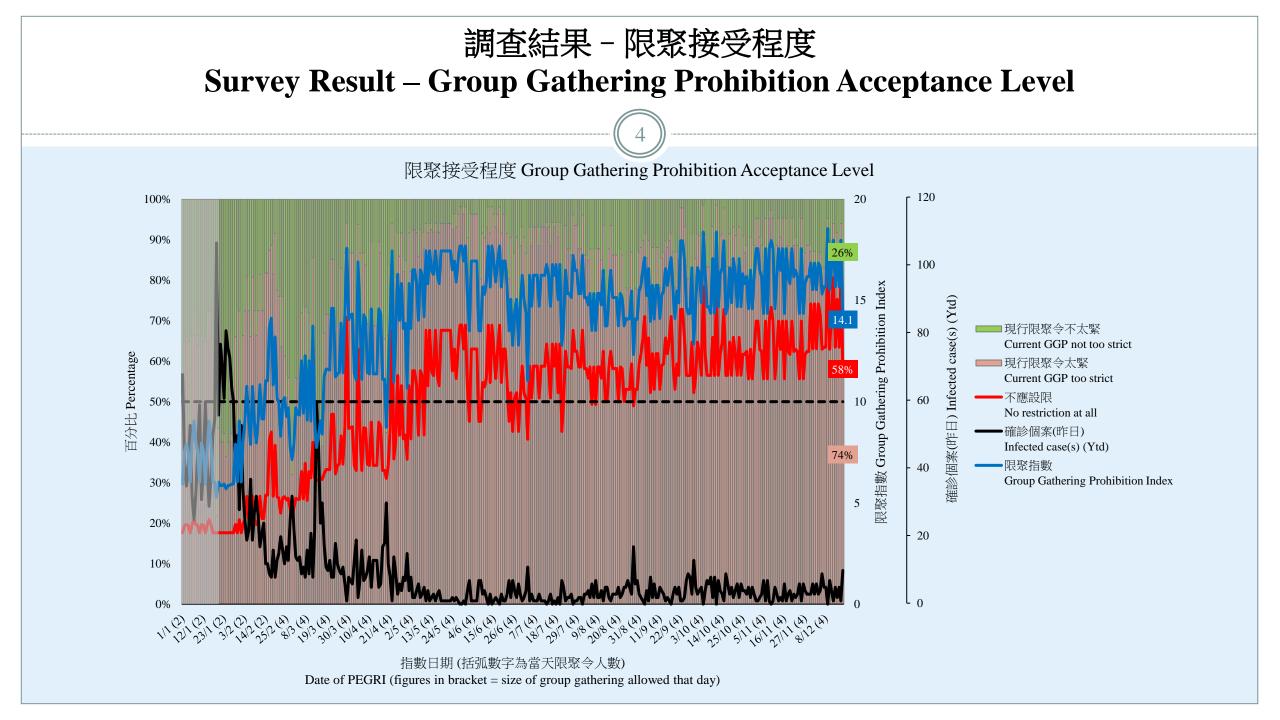

# 限聚指數 Group Gathering Prohibition Index 17/12/2021

# 限聚指數 Group Gathering Prohibition Index

- <u>最新</u>調查日期 <u>Latest</u> survey date: 23-29/11/2021 (N=5,888)
- <u>上次</u>調查日期 <u>Last</u> survey date: 18-25/10/2021 (N=5,974)
- <u>上上次</u>調查日期 <u>Second last</u> survey date: 13-20/9/2021 (N=6,210)