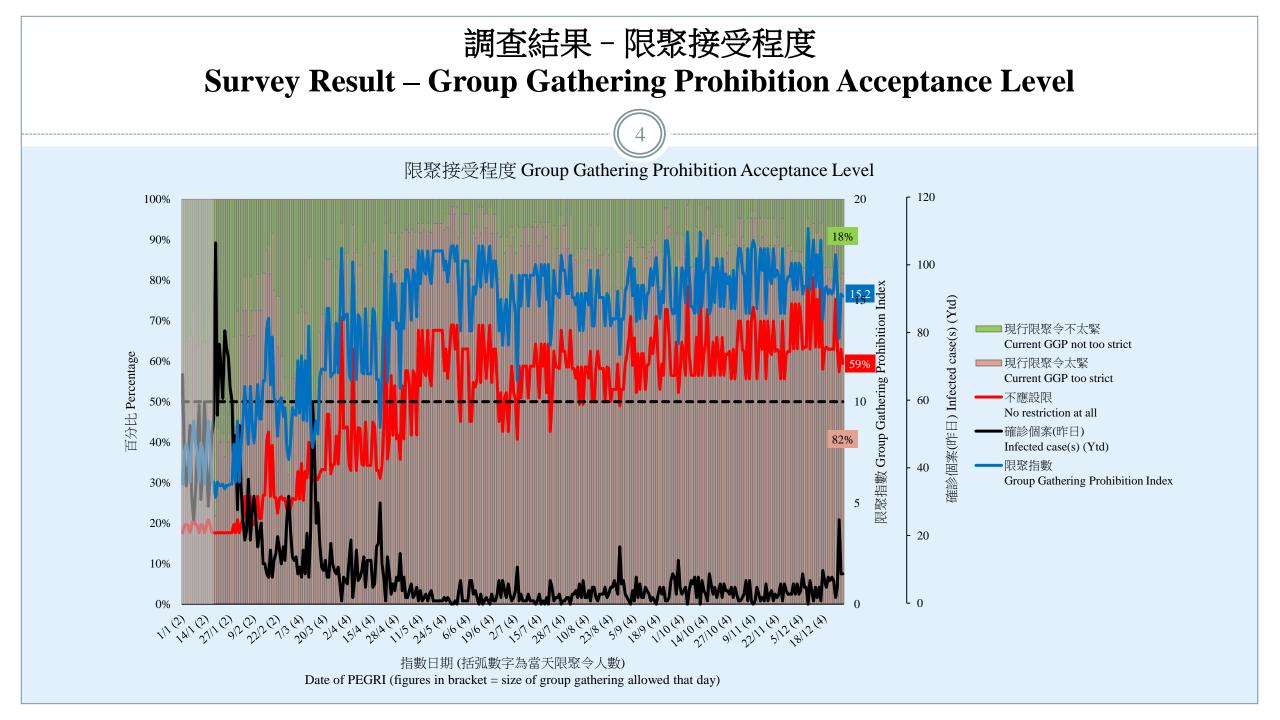

ay should there be before it would be appropriate to prohibit gatherings of more than 4 people?</li> <li>How many newly confirmed cases each day should there be before it would be appropriate to prohibit gatherings of more than 8 people?</li> <li>How many newly confirmed cases each day should there be before it would be appropriate to prohibit gatherings of more than 8 people?</li> <li>How many newly confirmed cases each day should there be before it would be appropriate to prohibit gatherings of more than 16 people?</li> <li>After how many days of zero infection do you think the group gathering ban should be lifted altogether?</li> <li>Please list combinations of [number of cases &amp; number of people allowed in gatherings] that you think is appropriate in the field below:</li> </ul> |



### 限聚指數 - 分析評論

**Group Gathering Prohibition Index – Commentary** 

5

復興經濟民生大聯盟成員任偉豪指出:「林鄭特首已上京述職回來,但依然未能為 港成功爭取通關。原因可能在於中央認為並沒有必要與香港通關,加上西安疫症再 度大爆發以及要應付冬奥此頭等國家大事,如與港通關只會令國家徒添變數。最想 通關的,可能是急於開展施政報告中的大灣區大計的林鄭特首。」

Yam Wai Ho, member of Alliance of Revitalizing Economy and Livelihood observed, "Chief Executive Carrie Lam has gone to Beijing to report her work, but she still failed to obtain border resumption for Hong Kong. The reason may be that China government believes that there is no need to resume the border crossing with Hong Kong, coupled with the recurrence of the Xi'an epidemic and the need to cope with the top national event of the Winter Olympics, border resumption with Hong Kong will only add variables to the country. The person who most wants to resume border may be Chief Ex