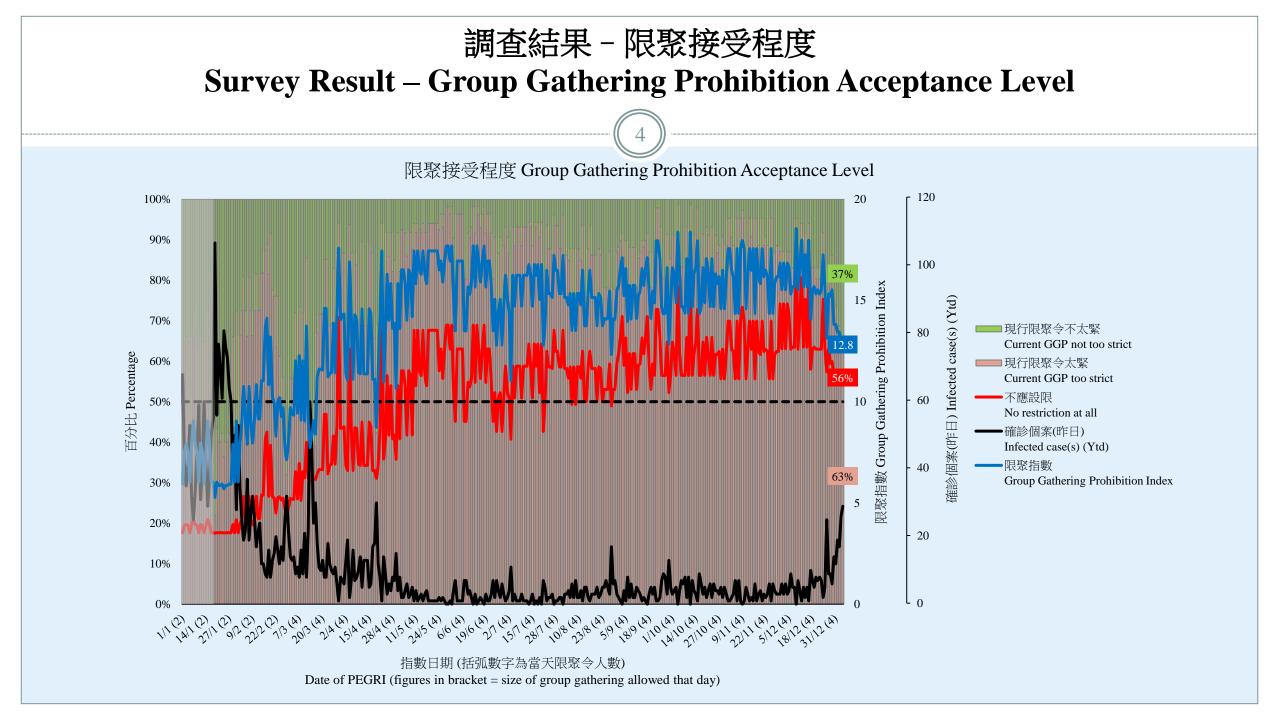

# 限聚指數 Group Gathering Prohibition Index 4/1/2022

## 限聚指數 Group Gathering Prohibition Index

- <u>最新</u>調查日期 <u>Latest</u> survey date: 17-27/12/2021 (N=5,063)
- <u>上次</u>調查日期 <u>Last</u> survey date: 23-29/11/2021 (N=5,888)
- <u>上上次</u>調查日期 <u>Second last</u> survey date: 18-25/10/2021 (N=5,974)