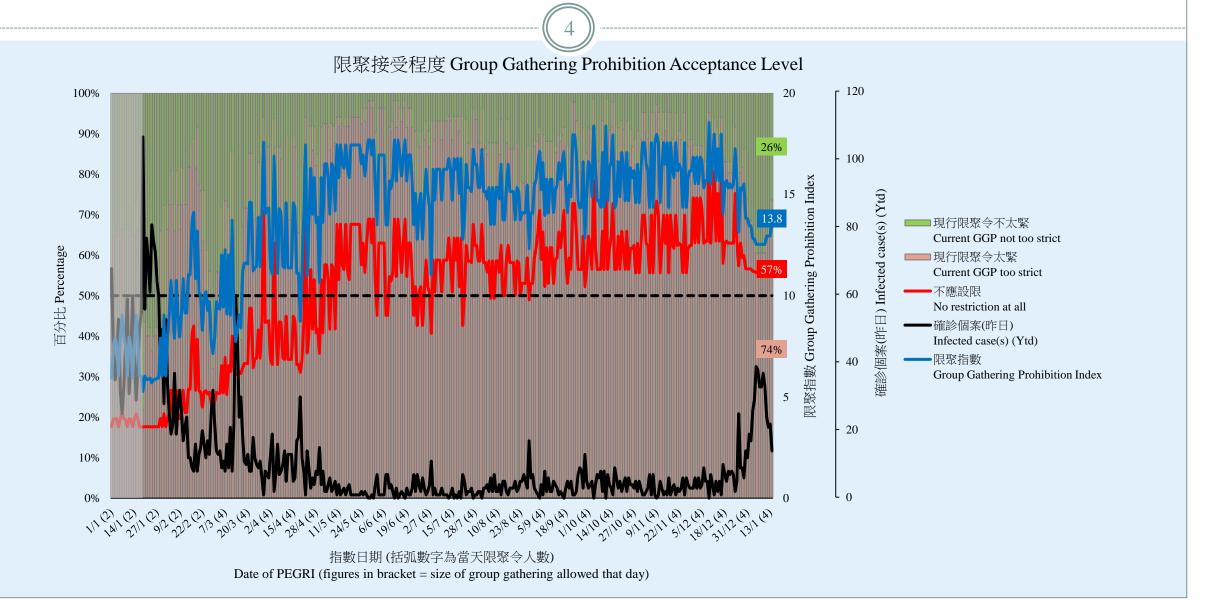

## 調查結果 - 限聚接受程度

#### **Survey Result – Group Gathering Prohibition Acceptance Level**