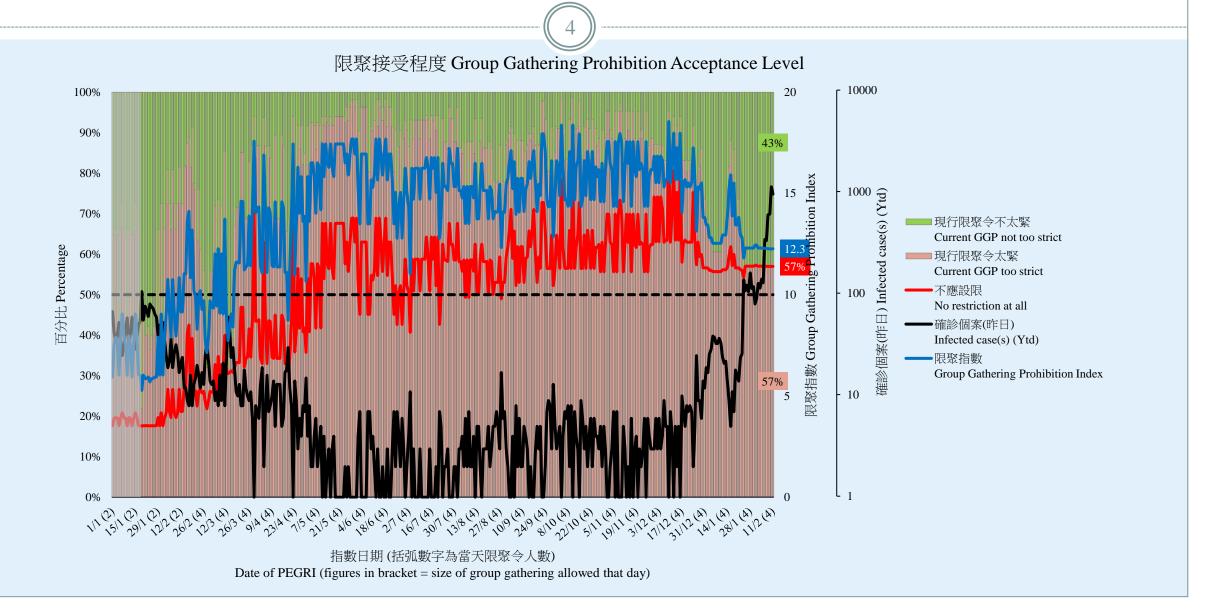

# 調查結果 - 限聚接受程度

# **Survey Result – Group Gathering Prohibition Acceptance Level**